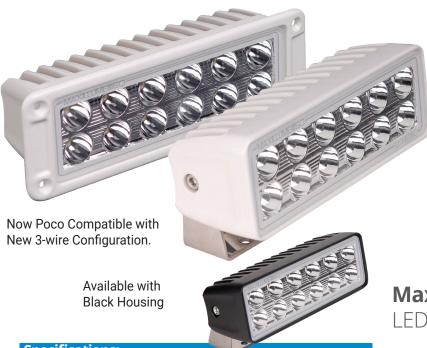

# Maxillume h60

LED Flood Light

Customers with high expectations, from the world's top custom yacht builders to the US Coast Guard, have relied on Lumitec's Maxillume line of flood lights for nearly a decade. Packing more than 6,000 TRUE lumens<sup>†</sup>, the Maxillume h60 boasts twice the output of previous models, new mounting options and our tried and tested internal dimmer control. Each light is designed, hand assembled, and tested at our USA manufacturing facility. Completely water sealed (IP67 compliant).

#### **Trunnion Mount**

SKU

| 101334 White Dimming \ | White | 70+ | 5000 | 10-30vDC | 5A | 2.5A | 6000 |
|------------------------|-------|-----|------|----------|----|------|------|
| 101335 White Dimming E | Black | 70+ | 5000 | 10-30vDC | 5A | 2.5A | 6000 |
| Flush Mount            |       |     |      |          |    |      |      |