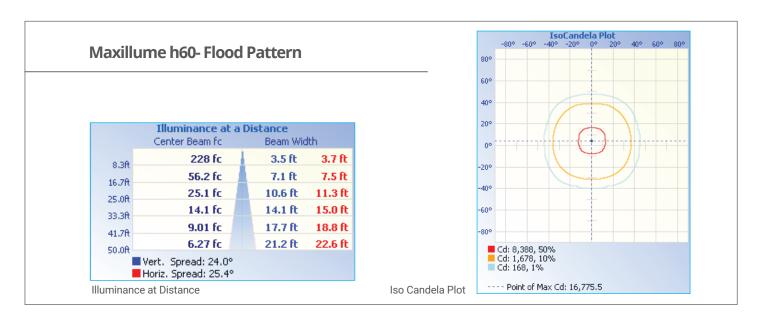

at our USA manufacturing facility. Completely water sealed (IP67 compliant).

#### **Product Details:**

#### **Trunnion Mount**

SKU

| 101334 White Dimming \ | White | 70+ | 5000 | 10-30vDC | 5A | 2.5A | 6000 |
|------------------------|-------|-----|------|----------|----|------|------|
| 101335 White Dimming E | Black | 70+ | 5000 | 10-30vDC | 5A | 2.5A | 6000 |
| Flush Mount            |       |     |      |          |    |      |      |

70+

101336 White Dimming White

\* Lumens, CRI & CCT applies only to white light.

† Integrating sphere measured lumens within 1 minute of initial startup

COLOR OUTPUT HOUSING















5000 10-30vDC 5A

CCT\* VOLTAGE 12VDC 24VDC LUMENS<sup>†</sup>



2.5A

6000





Certifications:







### Beam Pattern:

# Maxillume h60 - LED FloodLight



#### **Dimensions:**

 Width:
 7.13in (18.11cm)

 Height:
 3.03in (7.69 cm)

 Depth:
 2.49in (6.32cm)