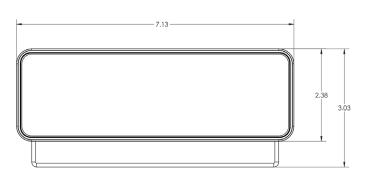

#### **Dimensions:**

 Width:
 7.13in (18.11cm)

 Height:
 3.03in (7.69 cm)

 Depth:
 2.49in (6.32cm)