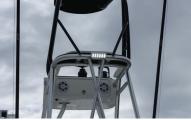

# Maxillume h60

LED Flood Light

Customers with high expectations, from the world's top custom yacht builders to the US Coast Guard, have relied on Lumitec's Maxillume line of flood lights for nearly a decade. Packing more than 6,000 TRUE lumens<sup>†</sup>, the Maxillume h60 boasts twice the output of previous models, new mounting options and our tried and tested internal dimmer control. Each light is designed, hand assembled, and tested at our USA manufacturing facility. Completely water sealed (IP67 compliant).

# Maxillume h60 - LED FloodLight