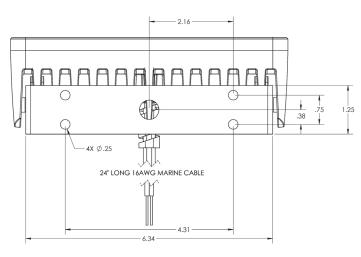

#### **Dimensions:**

 Width:
 7.13in (18.11cm)

 Height:
 3.03in (7.69 cm)

 Depth:
 2.49in (6.32cm)