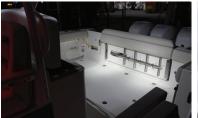

# Maxillume h60

LED Flood Light

Customers with high expectations, from the world's top custom yacht builders to the US Coast Guard, have relied on Lumitec's Maxillume line of flood lights for nearly a decade. Packing more than 6,000 TRUE lumens<sup>†</sup>, the Maxillume h60 boasts twice the output of previous models, new mounting options and our tried and tested internal dimmer control. Each light is designed, hand assembled, and tested at our USA manufacturing facility. Completely water sealed (IP67 compliant).