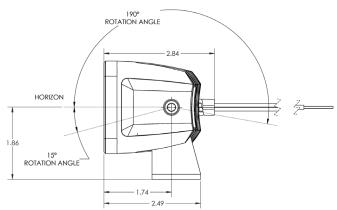

#### **Dimensions:**

 Width:
 7.13in (18.11cm)

 Height:
 3.03in (7.69 cm)

 Depth:
 2.49in (6.32cm)