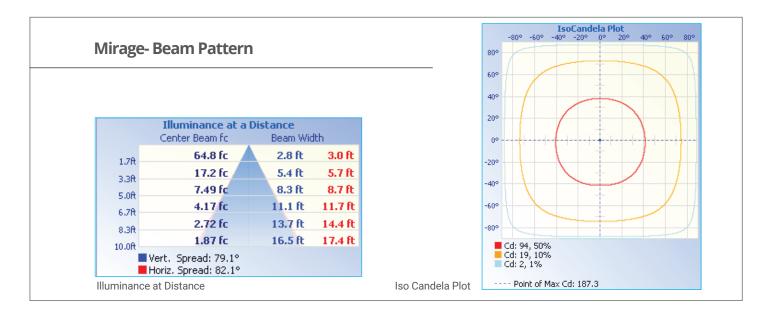

-------|---------------|-------------|
| 115128 | N/A   | 115118   | White Dimming,      | 70+              | 5000 | 10-30vDC | 1.3A  | 600mA         | 1000+ (wht) |
|        |       |          | Red, Blue, Non-Dimm | ing              |      |          |       |               |             |
| 115129 | N/A   | 115119   | Warm White, Dimming | 70+              | 5000 | 10-30vDC | 1.3A  | 600mA         | 1000+ (wht) |
| 115127 | N/A   | 115117   | Spectrum (Non 3PD)  | 70+              | 5000 | 10-30vDC | 1.3A  | 600mA         | 1000+ (wht) |

#### Features:























Certifications:





<sup>\*</sup> Lumens, CRI & CCT applies only to white light.
† Integrating sphere measured lumens within 1 minute of initial startup



#### Beam Pattern:

Mirage - LED Flush Mount Down Light



#### **Dimensions:**

Dia: 3.50 in (8.89 cm) Depth: 1.00 in (2.54 cm)