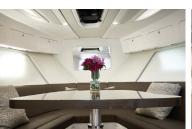

## LED Flush Mount Down Light

Lumitec's Mirage down lights remain the best-performing down light in the category. Delivering incredible output and a profile that is among the slimmest in the industry. Completely sealed and IP67 rated, Mirage is perfectly suited for indoor or outdoor overhead lighting needs. The Positionable Mirage offers up to 30 degrees of pivot for wall wash, art lighting, and other dramatic lighting effects and is available in a variety of output colors, including architecturalgrade High CRI warm white and Full-Color Spectrum.