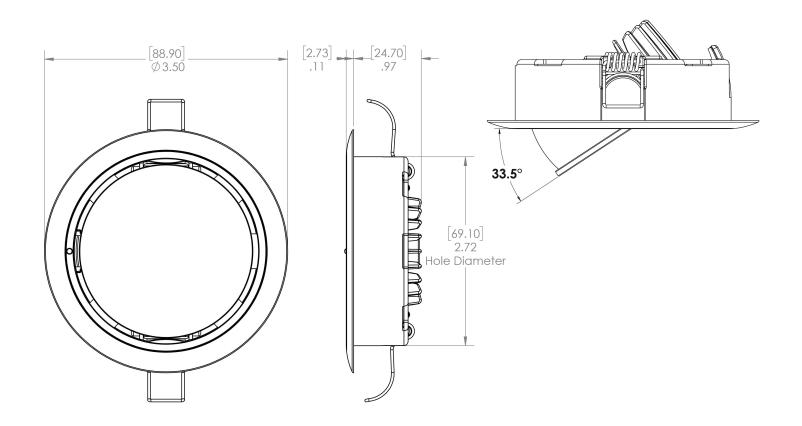

e Dimming,      | 70+              | 5000 | 10-30vDC | 1.3A  | 600mA         | 1000+ (wht) |
|        |       |          | Red, Blue, Non-Dimm | ing              |      |          |       |               |             |
| 115129 | N/A   | 115119   | Warm White, Dimming | 70+              | 5000 | 10-30vDC | 1.3A  | 600mA         | 1000+ (wht) |
| 115127 | N/A   | 115117   | Spectrum (Non 3PD)  | 70+              | 5000 | 10-30vDC | 1.3A  | 600mA         | 1000+ (wht) |

#### Features:























Certifications:





<sup>\*</sup> Lumens, CRI & CCT applies only to white light.
† Integrating sphere measured lumens within 1 minute of initial startup



#### Beam Pattern:

Mirage - LED Flush Mount Down Light



#### **Dimensions:**

Dia: 3.50 in (8.89 cm) Depth: 1.00 in (2.54 cm)