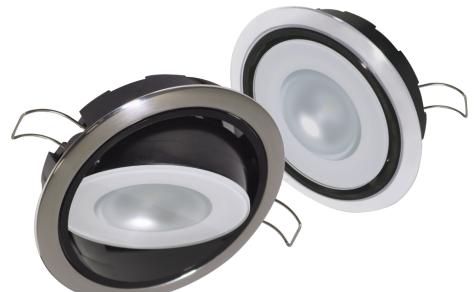

# **Mirage - Positionable**

## LED Flush Mount Down Light

Lumitec's Mirage down lights remain the best-performing down light in the category. Delivering incredible output and a profile that is among the slimmest in the industry. Completely sealed and IP67 rated, Mirage is perfectly suited for indoor or outdoor overhead lighting needs. The Positionable Mirage offers up to 30 degrees of pivot for wall wash, art lighting, and other dramatic lighting effects and is available in a variety of output colors, including architecturalgrade High CRI warm white and Full-Color Spectrum.