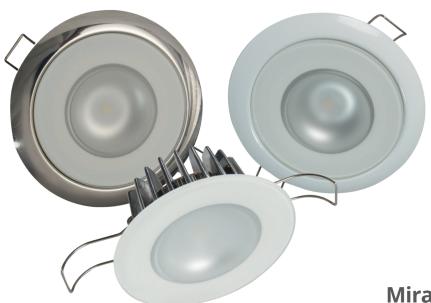

## Mirage - Round

# LED Flush Mount Down Light

Lumitec's Mirage LED down lights remain the best-performing down light in the category. Delivering incredible output and a profile that is among the slimmest in the industry. Completely sealed and IP67 rated, Mirage LED down lights are perfectly suited for a variety of indoor or outdoor overhead lighting needs. Output options include architectural-grade High CRI warm white, white/blue/red multi-color, or our full-color Spectrum RGBW; offering nearly infinite output color possibilities.