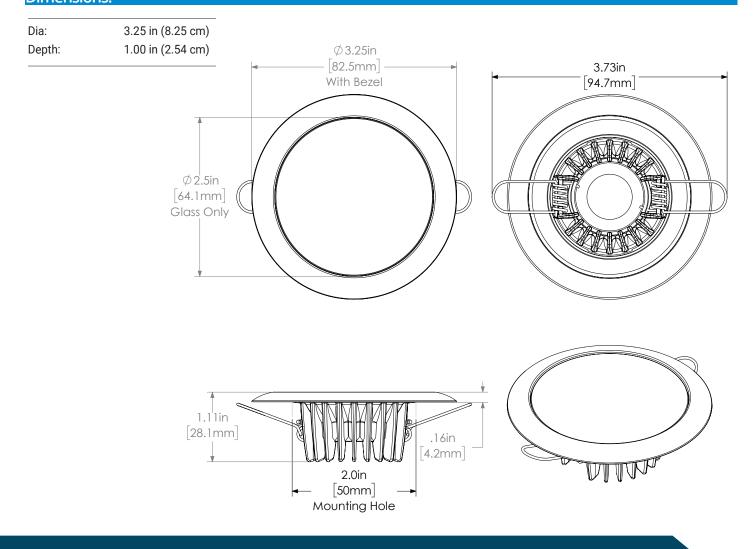

| 1000+ (wht)         |
|   |       |        |          | Red, Blue, Non-Dimmi | ing  |      |          |       |               |                     |
| 1 | 13123 | 113193 | 113113   | White (3PD Dimming)  | 70+  | 5000 | 10-30vDC | 1.3A  | 600mA         | 1000+ (wht)         |
| 1 | 13129 | 113199 | 113119   | Warm White, Dimming  | 70+  | 5000 | 10-30vDC | 1.3A  | 600mA         | 1000+ (wht)         |
| 1 | 13127 | 113197 | 113117   | Spectrum (Non 3PD)   | 70+  | 5000 | 10-30vDC | 1.3A  | 600mA         | 1000+ (wht)         |

#### Features:



























<sup>\*</sup> Lumens, CRI & CCT applies only to white light.
† Integrating sphere measured lumens within 1 minute of initial startup



#### Beam Pattern:

Mirage - LED Flush Mount Down Light



### **Dimensions:**