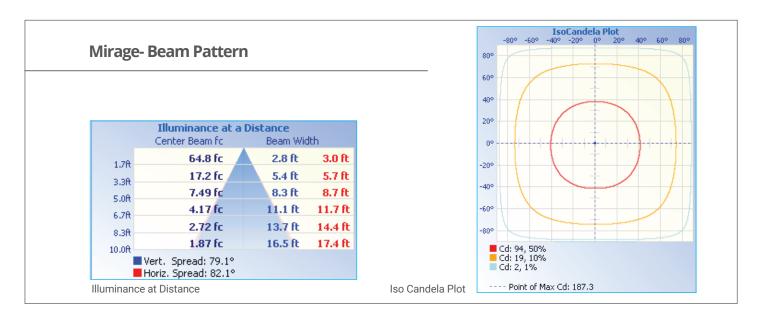

vDC | 1.3A  | 600mA         | 1000+ (wht)         |
|   |       |        |          | Red, Blue, Non-Dimmi | ing  |      |          |       |               |                     |
| 1 | 13123 | 113193 | 113113   | White (3PD Dimming)  | 70+  | 5000 | 10-30vDC | 1.3A  | 600mA         | 1000+ (wht)         |
| 1 | 13129 | 113199 | 113119   | Warm White, Dimming  | 70+  | 5000 | 10-30vDC | 1.3A  | 600mA         | 1000+ (wht)         |
| 1 | 13127 | 113197 | 113117   | Spectrum (Non 3PD)   | 70+  | 5000 | 10-30vDC | 1.3A  | 600mA         | 1000+ (wht)         |

#### Features:



























<sup>\*</sup> Lumens, CRI & CCT applies only to white light.
† Integrating sphere measured lumens within 1 minute of initial startup



#### Beam Pattern:

Mirage - LED Flush Mount Down Light



### **Dimensions:**