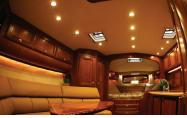

# LED Flush Mount Down Light

Lumitec's Mirage LED down lights remain the best-performing down light in the category. Delivering incredible output and a profile that is among the slimmest in the industry. Completely sealed and IP67 rated, Mirage LED down lights are perfectly suited for a variety of indoor or outdoor overhead lighting needs. Output options include architectural-grade High CRI warm white, white/blue/red multi-color, or our full-color Spectrum RGBW; offering nearly infinite output color possibilities.