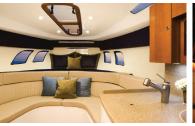

# LED Flush Mount Down Light

Lumitec's Mirage LED down lights remain the best-performing down light in the category. Delivering incredible output and a profile that is among the slimmest in the industry. Completely sealed and IP67 rated, Mirage LED down lights are perfectly suited for a variety of indoor or outdoor overhead lighting needs. Output options include architectural-grade High CRI warm white, white/blue/red multi-color, or our full-color Spectrum RGBW; offering nearly infinite output color possibilities.