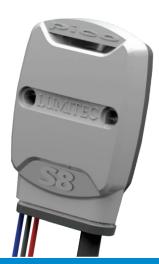

# **Poco S8 Expansion Module**

Pico Expansion Modules are designed to expand the capabilities of the already powerful Poco Digital Lighting Control system:

**Pico S8** - provides the ability to assign Poco virtual switch commands to physical mechanical switches (8 max). This means that your MFD can remain on a dedicated screen, or even be turned off, and a physical switch will activate the virtual switch command through the Poco module.

## Pico S8 - Expansion Module

Т

I

Width: 1.9in (4.82cm) Height: 2.8in (7.11cm) Depth: 0.67in (1.70cm)

**Dimensions:** 

**S8** 