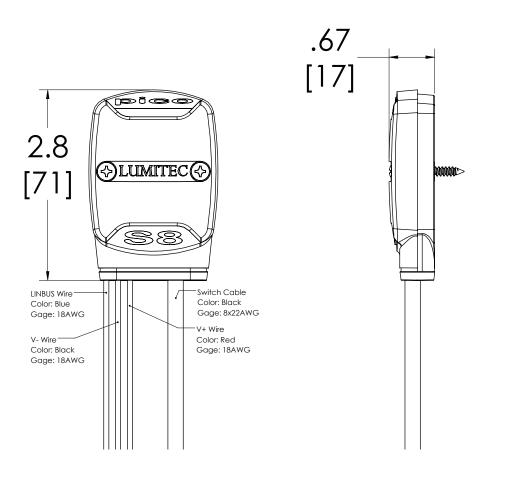

## Pico S8 - Expansion Module

Т

I

Width: 1.9in (4.82cm) Height: 2.8in (7.11cm) Depth: 0.67in (1.70cm)

**Dimensions:** 

**S8** 