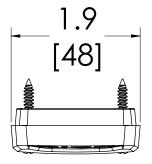

## Pico S8 - Expansion Module

Т

I

Width: 1.9in (4.82cm) Height: 2.8in (7.11cm) Depth: 0.67in (1.70cm)

**Dimensions:** 

**S8** 