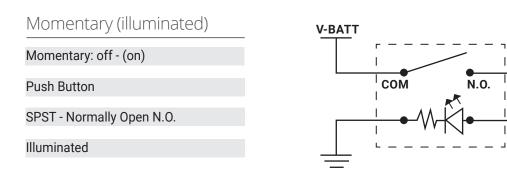

eans that everything from lighted speakers to cupholders can be controlled through the Poco system. On vessels not equipped with the Poco system, the Pico C4 provides control of color and intensity through any normal on/off switch, using Lumitec's field-proven TTP protocol.

**Pico P1** - acts as an in-line solid-state relay, controlling any large load up to 20 Amps with on/off and PWM dimming control. When used in conjunction with a Poco module, lights and other loads can be controlled through an on-board MFD, smartphone or tablet. Features:

SKU

101684

**Product Details:** 



OUTPUTS

8 Switch Max



VOLTAGE

10-30vDC





## Pico S8 - Expansion Module

Т

I

Width: 1.9in (4.82cm) Height: 2.8in (7.11cm) Depth: 0.67in (1.70cm)

**Dimensions:** 





**S8** 

### Switch Recommendation