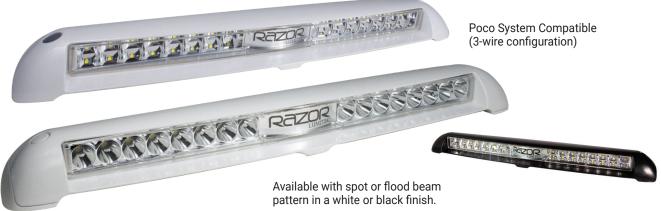

# **Razor Light Bar**

Sleek. Streamlined. Powerful. Razor is the World's FIRST flush-mount light bar. Designed to be easily integrated into most existing hardtop, arch, and pilothouse designs - typically with only minor modification to production tooling. 10,000 night-piercing lumens with a streamline low profile. Razor's thermally-vetted design allows OEMs to avoid the overheating and subsequent damage to hardtops that can be caused by enclosing other manufacturer's light bars in a 'pod'. Available in a surface-mount configuration, which mounts directly to un-modified hardtop surfaces and allows for an equally clean look and similar thermal performance. Available with a flood or spot beam pattern to ensure the light goes where you need it most.

## **Key Features:**

- Over 10,000+ lumens output (dimmable).
- · Available with wo beam patterns (spot or flood).
- PLI Enabled (Poco System Compatible).
- Completely water sealed and IP67 compliant.
- Easy Installation molded in or surface mountable.
- · One of the lowest light bar profiles on the market.
- · Constructed of marine grade powder coated cast aluminum.
- Designed for salt water environments with over 2,000+ hour of rigorous ASTMB-117 Salt Spray Chamber testing.
- Proudly designed and manufactured in the USA.
- 3 Year warranty on all Lumitec products.

## **Configurations:**

Razor - LED Light Bar