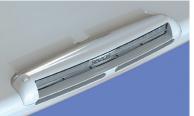

# **Razor Light Bar**

Sleek. Streamlined. Powerful. Razor is the World's FIRST flush-mount light bar. Designed to be easily integrated into most existing hardtop, arch, and pilothouse designs - typically with only minor modification to production tooling. 10,000 night-piercing lumens with a streamline low profile. Razor's thermally-vetted design allows OEMs to avoid the overheating and subsequent damage to hardtops that can be caused by enclosing other manufacturer's light bars in a 'pod'. Available in a surface-mount configuration, which mounts directly to un-modified hardtop surfaces and allows for an equally clean look and similar thermal performance. Available with a flood or spot beam pattern to ensure the light goes where you need it most.

## **Configurations:**

Razor - LED Light Bar

## **Dimensions:**

Width: 18.45in (46.85cm)
Height: 1.65in (4.18cm)
Depth: 3.63in (9.22cm)