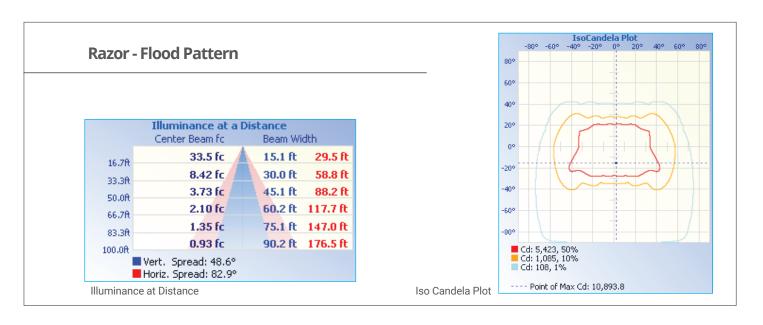

NS <sup>†</sup> |
|--------|--------|-------|----------|-------|-------|---------------------|
| 101586 | White  | Flood | 10-30vDC | 9A    | 4.2A  | 10,000              |
| 101587 | White  | Spot  | 10-30vDC | 9A    | 4.2A  | 10,000              |
| 101588 | Black  | Flood | 10-30vDC | 9A    | 4.2A  | 10,000              |
| 101589 | Black  | Spot  | 10-30vDC | 9A    | 4.2A  | 10,000              |
|        |        |       |          |       |       |                     |

<sup>†</sup> Integrating sphere measured lumens within 1 minute of initial startup

#### Features:





























## **Configurations:**

Razor - LED Light Bar



## **Dimensions:**

Width: 18.45in (46.85cm)
Height: 1.65in (4.18cm)
Depth: 3.63in (9.22cm)





### Beam Pattern:

## Razor - LED Light Bar