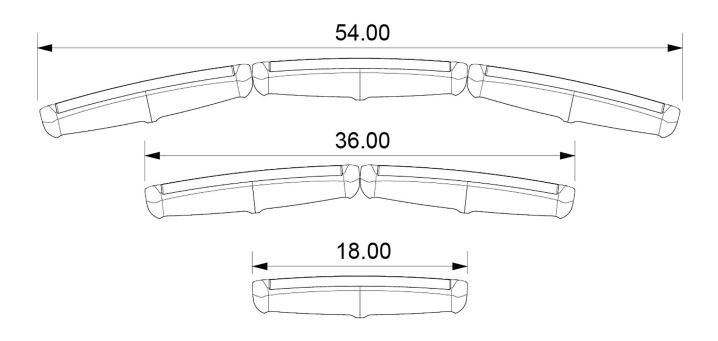

## **Dimensions:**

Width: 18.45in (46.85cm)
Height: 1.65in (4.18cm)
Depth: 3.63in (9.22cm)