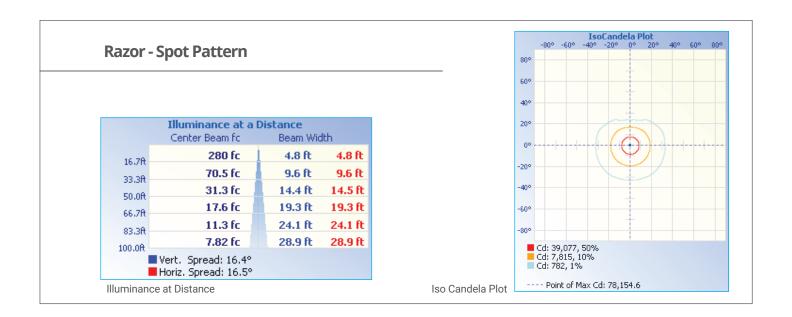

<sup>†</sup> |
|--------|--------|-------|----------|-------|-------|---------------------|
| 101586 | White  | Flood | 10-30vDC | 9A    | 4.2A  | 10,000              |
| 101587 | White  | Spot  | 10-30vDC | 9A    | 4.2A  | 10,000              |
| 101588 | Black  | Flood | 10-30vDC | 9A    | 4.2A  | 10,000              |
| 101589 | Black  | Spot  | 10-30vDC | 9A    | 4.2A  | 10,000              |
|        |        |       |          |       |       |                     |

<sup>†</sup> Integrating sphere measured lumens within 1 minute of initial startup

#### Features:





























## **Configurations:**

Razor - LED Light Bar



## **Dimensions:**

Width: 18.45in (46.85cm)
Height: 1.65in (4.18cm)
Depth: 3.63in (9.22cm)





### Beam Pattern:

## Razor - LED Light Bar