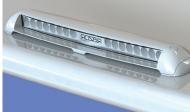

# **Razor Light Bar**

Sleek. Streamlined. Powerful. Razor is the World's FIRST flush-mount light bar. Designed to be easily integrated into most existing hardtop, arch, and pilothouse designs - typically with only minor modification to production tooling. 10,000 night-piercing lumens with a streamline low profile. Razor's thermally-vetted design allows OEMs to avoid the overheating and subsequent damage to hardtops that can be caused by enclosing other manufacturer's light bars in a 'pod'. Available in a surface-mount configuration, which mounts directly to un-modified hardtop surfaces and allows for an equally clean look and similar thermal performance. Available with a flood or spot beam pattern to ensure the light goes where you need it most.

## **Configurations:**

Razor - LED Light Bar

## **Dimensions:**

Width: 18.45in (46.85cm)
Height: 1.65in (4.18cm)
Depth: 3.63in (9.22cm)