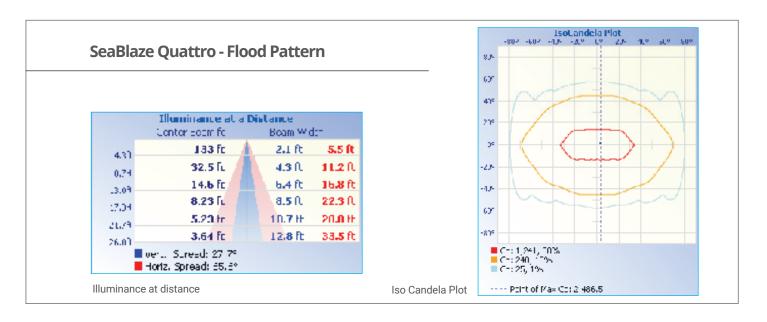

| 70+  | 6500 | 10-30vDC | 2.1A  | 1.1A  | 2000                |

\* Lumens, CRI & CCT applies only to white light.

**SeaBlaze Quattro** 

LED Underwater Light

† Integrating sphere measured lumens within 1 minute of initial startup

### Features:

















· Available in full-color spectrum with color cycle mode or

dual-color white/blue with cross fade mode.

Completely water sealed and IP68 compliant.

through-hull hole and simple 2-wire hook up.

· Constructed of marine grade bronze and heat

· No external controller boxes required.

• Easy Installation - Surface mount with small 1/2'

- · Proudly designed and manufactured in the USA.
- · 3 Year warranty on all Lumitec products.

#### Certifications:











## Beam Pattern:

# SeaBlaze Quattro - LED Underwater Light



## **Dimensions:**

 Diameter:
 3.80in (9.65cm)

 Depth:
 0.72in (1.83cm)

 Mounting Hole:
 0.5 in (1.25cm)