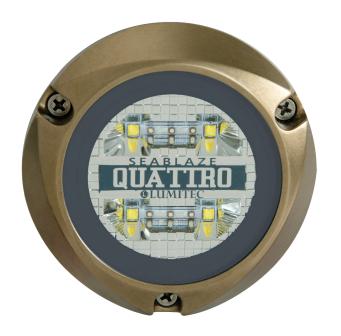

# SeaBlaze Quattro - LED Underwater Light

## **Specifications:**

**Key Features:** 

tempered glass.

Lumens: 2000+

CCT: 6500K

CRI: 70+

Voltage: 10-30vDC

Rated Watts: 25

IP Rating IP68

Housing Bronze