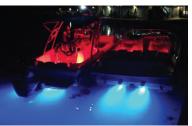

Since 2008, the SeaBlaze family of underwater lights has maintained

its position as the undisputed value leader in underwater lighting.

New for 2018 we proudly introduce SeaBlaze Quattro. Built on the

shoulders of the world's most popular underwater light, SeaBlaze3,

and leveraging the technology of its big brother SeaBlazeX, SeaBlaze

Quattro boasts more than 2000 lumens, multi-mode output including

cross fade, and a marine grade bronze housing. Available in white/

blue dual color or dazzling Spectrum output, SeaBlaze Quattro is the

new standard for high-performance value in underwater lighting.