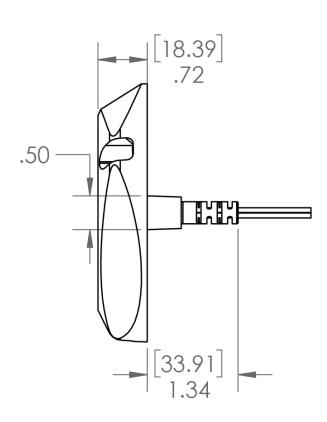

## **Dimensions:**

 Diameter:
 3.80in (9.65cm)

 Depth:
 0.72in (1.83cm)

 Mounting Hole:
 0.5 in (1.25cm)