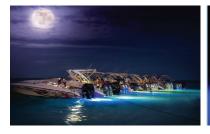

### Features:

· Available in full-color spectrum with color cycle mode or

dual-color white/blue with cross fade mode.

Completely water sealed and IP68 compliant.

through-hull hole and simple 2-wire hook up.