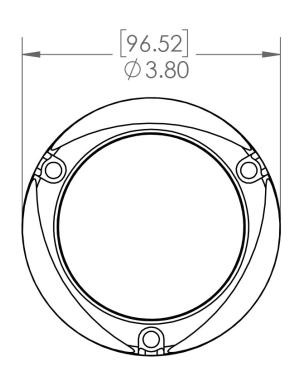

## **Dimensions:**

 Diameter:
 3.80in (9.65cm)

 Depth:
 0.72in (1.83cm)

 Mounting Hole:
 0.5 in (1.25cm)