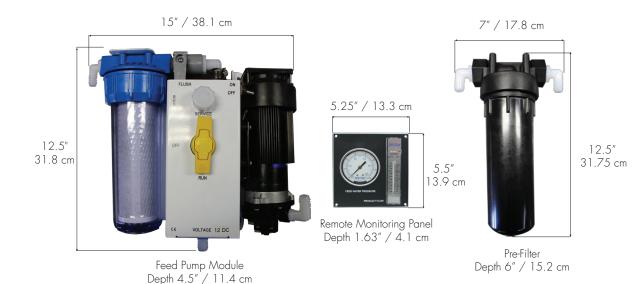

### PRODUCT SPECIFICATIONS

150 gal (568 l) Production / Day 6.3 gal (24 l) Production / Hour

Power Requirement

12v DC 9A / 24v DC 4.5A 17 Watts/1 gal 4.5 Watts/1 liter

Weight 60 lbs (27.7 kg)

Pre Filters 2.5"x10" pleated polyester 5 micron

Controls Analog controls

Dedicated thruhull, dry and well ventilated area not to exceed Installation Requirements

110F/37C

20" x 2.5" High rejection spiral wound polyamide Membranes

Pump and Motor Shurflo diaphragm pump

#### **FACTS**

The Spectra Ventura series is engineered to be energy-efficient and lightweight. The compact, modular design, makes for easy installation in confined spaces. The Ventura 150 operates anywhere in the world and delivers over 6 gallons (24 liters) an hour. This system has analog controls with an instrument panel containing a feed water pressure gauge and a product flow meter.