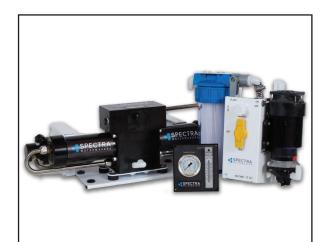

## **SPECTRA VENTURA 150 WATERMAKER**

#### **FACTS**

The Spectra Ventura series is engineered to be energy-efficient and lightweight. The compact, modular design, makes for easy installation in confined spaces. The Ventura 150 operates anywhere in the world and delivers over 6 gallons (24 liters) an hour. This system has analog controls with an instrument panel containing a feed water pressure gauge and a product flow meter.

#### **FEATURES**

- Simple analog control panel
- Compact modular design
- Spectra's unique Clark Pump for efficiency and reliability
- Low power consumption, can be run on batteries, solar, or wind power
- Whisper quiet
- Commercial grade diaphragm pumps with run dry protection
  System includes installation kit, handheld water quality tester, and product sample valve
  Designed to operate efficiently from the Arctic to the Equator
- Z±ION Compatible