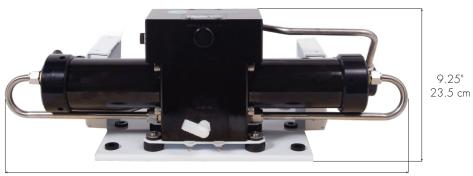

# **SPECTRA VENTURA 150 WATERMAKER**

27.25" / 69.2 cm High Pressure Clark Pump and Membrane Depth 12'' / 30.5 cm

Katadyn reserves the right to modify products