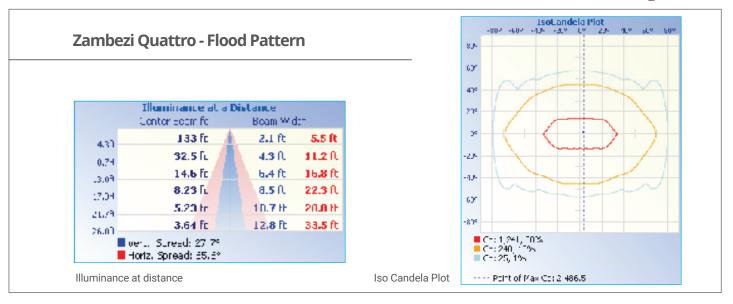

red in the USA.
- 3 Year warranty on all Lumitec products.

### **Product Details:**

| SKU    | COLOR OUTPUT          | CRI* | CCT* | VOLTAGE  | 12VDC | 24VDC | LUMENS* |
|--------|-----------------------|------|------|----------|-------|-------|---------|
| 101459 | Dual-Color White/Blue | 70+  | 6500 | 10-30vDC | 2.1A  | 1.1A  | 2000    |
|        | Cross Fade, Non-Dim   |      |      |          |       |       |         |
| 101460 | Spectrum RGBW         | 70+  | 6500 | 10-30vDC | 2.1A  | 1.1A  | 2000    |

<sup>\*</sup> Lumens, CRI & CCT applies only to white light.

#### Features:



















Certifications:





<sup>†</sup> Integrating sphere measured lumens within 1 minute of initial startup



### Beam Pattern:

## **Zambezi Quattro -** LED Surface Mount Underwater Light



#### **Dimensions:**