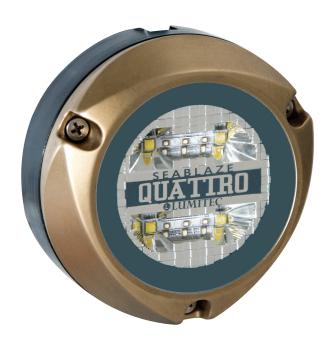

## Zambezi Quattro

## LED Surface Mount Underwater Light

Leveraging the SeaBlaze Quattro, Zambezi Quattro is the perfect match for larger pontoon boats, aluminum skiffs, and floating docks. Choose from white/blue dual color or the vivid Spectrum output, each delivering more than 2,000 lumens and stunning color. Completely sealed with no external drivers. Self-isolating from metallic mounting surfaces to prevent galvanic corrosion. Perfect for typical transducer/accessory brackets.

#### **Specifications:**

Lumens: 2000+

CCT: 6500K

CRI: 70+

Voltage: 10-30vDC

Rated Watts: 25

IP Rating IP68

Housing Bronze

#### **Key Features:**

- Available in full-color spectrum with color cycle mode or dual-color white/blue with cross fade mode.
- Completely water sealed and IP68 compliant.
- Completely surface mountable NO wiring through-hull holes required with simple 2-wire hook up.
- · No external controller boxes required.
- Constructed of marine grade bronze and heat tempered glass.
- Over 2,000+ hour of rigorous ASTMB-117 Salt Spray Chamber testing.
- · Proudly designed and manufactured in the USA.
- 3 Year warranty on all Lumitec products.