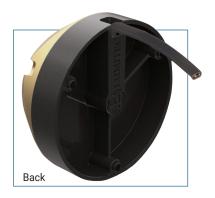

#### **Key Features:**

- Available in full-color spectrum with color cycle mode or dual-color white/blue with cross fade mode.
- Completely water sealed and IP68 compliant.
- Completely surface mountable NO wiring through-hull holes required with simple 2-wire hook up.
- · No external controller boxes required.
- Constructed of marine grade bronze and heat tempered glass.
- Over 2,000+ hour of rigorous ASTMB-117 Salt Spray Chamber testing.
- · Proudly designed and manufactured in the USA.
- 3 Year warranty on all Lumitec products.