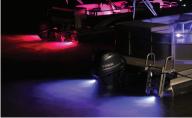

## LED Surface Mount Underwater Light

Leveraging the SeaBlaze Quattro, Zambezi Quattro is the perfect match for larger pontoon boats, aluminum skiffs, and floating docks. Choose from white/blue dual color or the vivid Spectrum output, each delivering more than 2,000 lumens and stunning color. Completely sealed with no external drivers. Self-isolating from metallic mounting surfaces to prevent galvanic corrosion. Perfect for typical transducer/accessory brackets.

#### **Key Features:**

- Available in full-color spectrum with color cycle mode or dual-color white/blue with cross fade mode.
- Completely water sealed and IP68 compliant.
- Completely surface mountable NO wiring through-hull holes required with simple 2-wire hook up.
- · No external controller boxes required.
- Constructed of marine grade bronze and heat tempered glass.
- Over 2,000+ hour of rigorous ASTMB-117 Salt Spray Chamber testing.
- · Proudly designed and manufactured in the USA.
- 3 Year warranty on all Lumitec products.