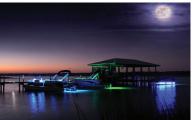

## Zambezi Quattro

## LED Surface Mount Underwater Light

Leveraging the SeaBlaze Quattro, Zambezi Quattro is the perfect match for larger pontoon boats, aluminum skiffs, and floating docks. Choose from white/blue dual color or the vivid Spectrum output, each delivering more than 2,000 lumens and stunning color. Completely sealed with no external drivers. Self-isolating from metallic mounting surfaces to prevent galvanic corrosion. Perfect for typical transducer/accessory brackets.