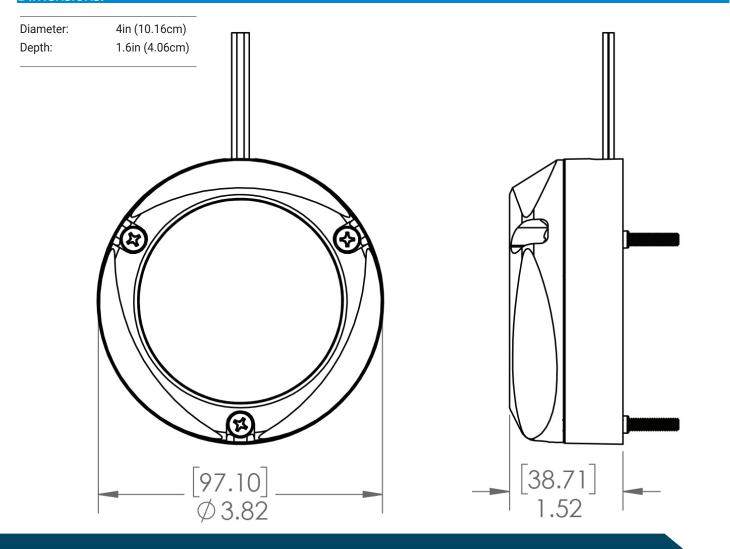

warranty on all Lumitec products.

### **Product Details:**

| SKU    | COLOR OUTPUT          | CRI* | CCT* | VOLTAGE  | 12VDC | 24VDC | LUMENS* |
|--------|-----------------------|------|------|----------|-------|-------|---------|
| 101459 | Dual-Color White/Blue | 70+  | 6500 | 10-30vDC | 2.1A  | 1.1A  | 2000    |
|        | Cross Fade, Non-Dim   |      |      |          |       |       |         |
| 101460 | Spectrum RGBW         | 70+  | 6500 | 10-30vDC | 2.1A  | 1.1A  | 2000    |

<sup>\*</sup> Lumens, CRI & CCT applies only to white light.

#### Features:



















Certifications:





<sup>†</sup> Integrating sphere measured lumens within 1 minute of initial startup



### Beam Pattern:

## **Zambezi Quattro -** LED Surface Mount Underwater Light



#### **Dimensions:**