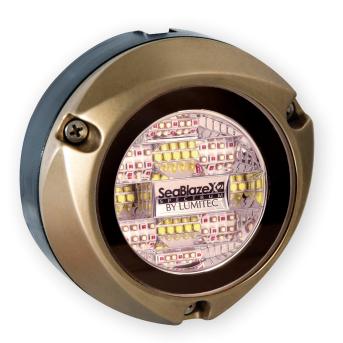

# **Zambezi Quattro** LED Surface Mount Underwater Light

Leveraging the SeaBlaze Quattro, Zambezi Quattro is the perfect match for larger pontoon boats, aluminum skiffs, and floating docks. Choose from white/blue dual color or the vivid Spectrum output, each delivering more than 2,000 lumens and stunning color. Completely sealed with no external drivers. Self-isolating from metallic mounting surfaces to prevent galvanic corrosion. Perfect for typical transducer/accessory brackets.

## **Specifications:**

| Lumens:      | 6000+    |
|--------------|----------|
| CCT:         | 6500K    |
| CRI:         | 70+      |
| Voltage:     | 10-30vDC |
| Rated Watts: | 60       |
| IP Rating    | IP68     |
| Housing      | Bronze   |
|              |          |

#### **Key Features:**

- Available in full-color spectrum with color cycle mode or dual-color white/blue with cross fade mode.
- · Completely water sealed and IP68 compliant.
- Completely surface mountable NO wiring through-hull holes required with simple 2-wire hook up.
- PLI Enabled Poco System Compatible
- Constructed of marine grade bronze and heat tempered glass.
- Over 2,000+ hour of rigorous ASTMB-117 Salt Spray Chamber testing.
- Proudly designed and manufactured in the USA.
- 3 Year warranty on all Lumitec products.