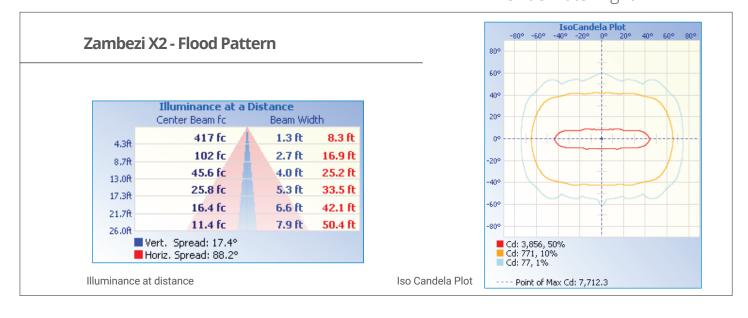

|
| Voltage:     | 10-30vDC |
| Rated Watts: | 60       |
| IP Rating    | IP68     |
| Housing      | Bronze   |
|              |          |

#### **Key Features:**

- Available in full-color spectrum with color cycle mode or dual-color white/blue with cross fade mode.
- · Completely water sealed and IP68 compliant.
- Completely surface mountable NO wiring through-hull holes required with simple 2-wire hook up.
- PLI Enabled Poco System Compatible
- Constructed of marine grade bronze and heat tempered glass.
- Over 2,000+ hour of rigorous ASTMB-117 Salt Spray Chamber testing.
- Proudly designed and manufactured in the USA.
- 3 Year warranty on all Lumitec products.





Ph. + (561) 272-9840 | lumiteclighting.com



#### Beam Pattern:

Zambezi X2 - LED Surface Mount Underwater Light



#### Dimensions: