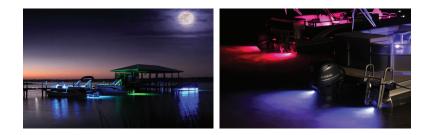

# **Zambezi Quattro** LED Surface Mount Underwater Light

Leveraging the SeaBlaze Quattro, Zambezi Quattro is the perfect match for larger pontoon boats, aluminum skiffs, and floating docks. Choose from white/blue dual color or the vivid Spectrum output, each delivering more than 2,000 lumens and stunning color. Completely sealed with no external drivers. Self-isolating from metallic mounting surfaces to prevent galvanic corrosion. Perfect for typical transducer/accessory brackets.