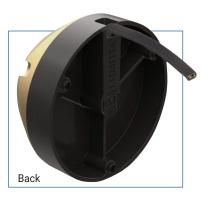

# **Zambezi Quattro** LED Surface Mount Underwater Light

Leveraging the SeaBlaze Quattro, Zambezi Quattro is the perfect match for larger pontoon boats, aluminum skiffs, and floating docks. Choose from white/blue dual color or the vivid Spectrum output, each delivering more than 2,000 lumens and stunning color. Completely sealed with no external drivers. Self-isolating from metallic mounting surfaces to prevent galvanic corrosion. Perfect for typical transducer/accessory brackets.

#### **Key Features:**

- Available in full-color spectrum with color cycle mode or dual-color white/blue with cross fade mode.
- · Completely water sealed and IP68 compliant.
- Completely surface mountable NO wiring through-hull holes required with simple 2-wire hook up.
- PLI Enabled Poco System Compatible
- Constructed of marine grade bronze and heat tempered glass.
- Over 2,000+ hour of rigorous ASTMB-117 Salt Spray Chamber testing.
- Proudly designed and manufactured in the USA.
- 3 Year warranty on all Lumitec products.