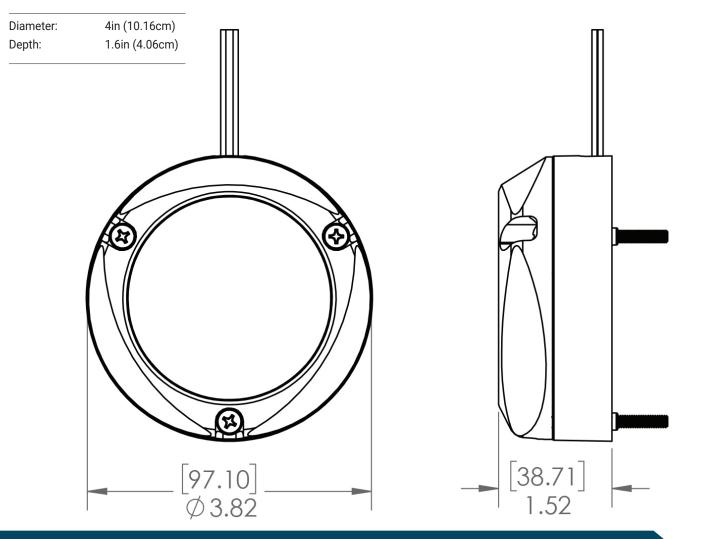

| 10-30vDC |
| Rated Watts: | 60       |
| IP Rating    | IP68     |
| Housing      | Bronze   |
|              |          |

#### **Key Features:**

- Available in full-color spectrum with color cycle mode or dual-color white/blue with cross fade mode.
- · Completely water sealed and IP68 compliant.
- Completely surface mountable NO wiring through-hull holes required with simple 2-wire hook up.
- PLI Enabled Poco System Compatible
- Constructed of marine grade bronze and heat tempered glass.
- Over 2,000+ hour of rigorous ASTMB-117 Salt Spray Chamber testing.
- Proudly designed and manufactured in the USA.
- 3 Year warranty on all Lumitec products.





Ph. + (561) 272-9840 | lumiteclighting.com



#### Beam Pattern:

Zambezi X2 - LED Surface Mount Underwater Light



#### Dimensions: