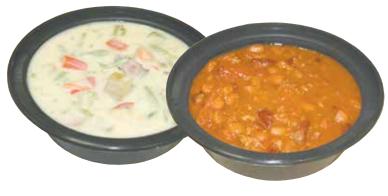

#### Homemade Soups or Chili\*.....\$59.99

Choose from our large selection of homemade soups. Serves up to 24. \*Requires a 24-hour notice.

Pulled Pork