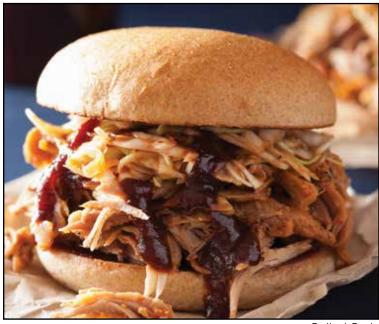

#### Pulled Pork\*......\$69.99

Slow cooked pork with a smokey BBQ seasoning. Serves 25. \*Requires a 24-hour notice.

Price may vary based on current pork market prices.