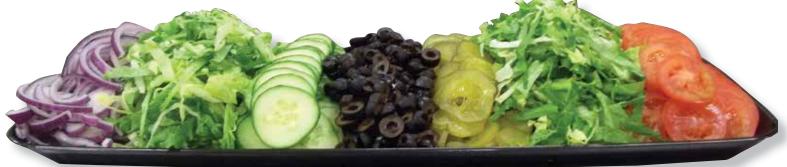

#### **Condiment Tray**

| Small – Serves 15  | .\$29.99 |
|--------------------|----------|
| Medium – Serves 30 | .\$39.99 |

A great addition to our meat & cheese trays. Perfect for building your own sandwiches or bring to a barbeque for burger toppings. Choose up to six toppings: tomatoes, lettuce, pickles, onions, sliced black olives, bell peppers, banana peppers, jalapenos and cucumbers.