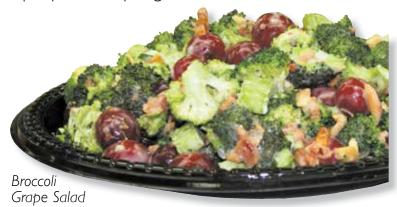

#### Broccoli Grape Salad .....\$49.99

Our popular salad is made up of broccoli and grapes, accompanied by bacon, toasted almonds, celery and onion in a creamy dressing.