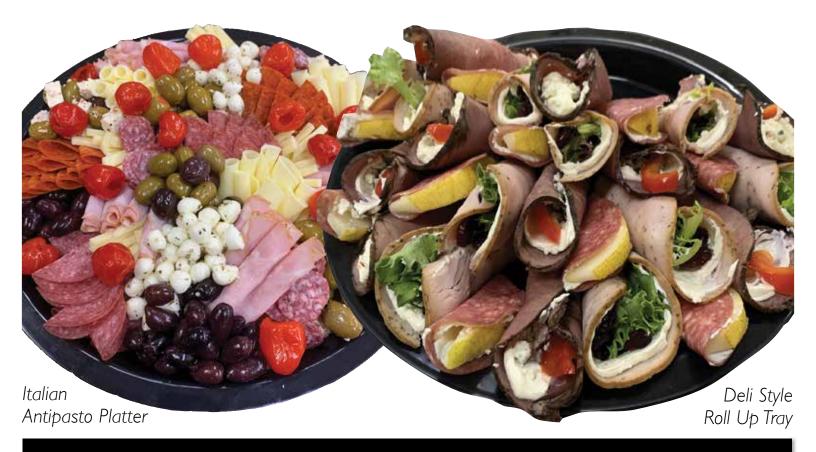

#### Deli Style Roll Up Tray

| Small – Serves 15                                   |
|-----------------------------------------------------|
| Medium – Serves 30 <b>59.99</b>                     |
| Roast beef, turkey and salami each spread with a    |
| unique filling and rolled up into a flavorful bite. |

#### Italian Antipasto Platter

| Small – Serves 15                                       |
|---------------------------------------------------------|
| Medium – Serves 25-30                                   |
| Traditional antipasto ingredients of salami, pepperoni, |
| smoked ham, marinated fresh mozzarella, provolone,      |
|                                                         |

smoked ham, marinated fresh mozzarella, provolone, peppadews, variety of olives and a feta cheese mix. Selections may change with availability.