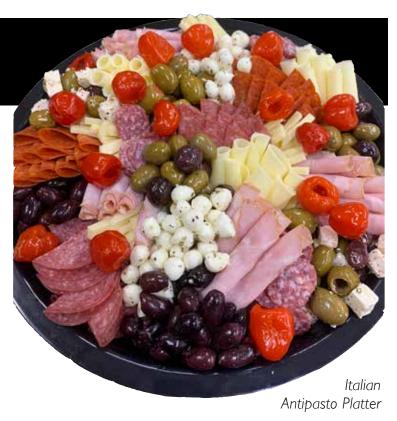

#### Italian Antipasto Platter

| Small – Serves 15                                       |
|---------------------------------------------------------|
| Medium – Serves 25-30                                   |
| Traditional antipasto ingredients of salami, pepperoni, |
| smoked ham, marinated fresh mozzarella, provolone,      |
|                                                         |

smoked ham, marinated fresh mozzarella, provolone, peppadews, variety of olives and a feta cheese mix. Selections may change with availability.