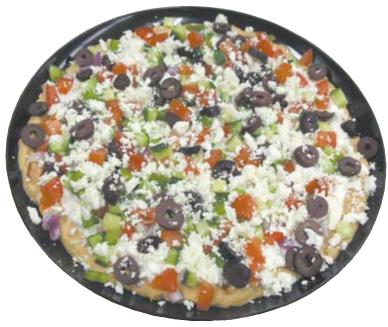

Mediterranean Dip Tray

#### Mediterranean Dip Tray

with cucumbers, tomatoes, red onions, bell peppers, Kalamata olives and feta cheese. Accompanied by homemade pita chips.