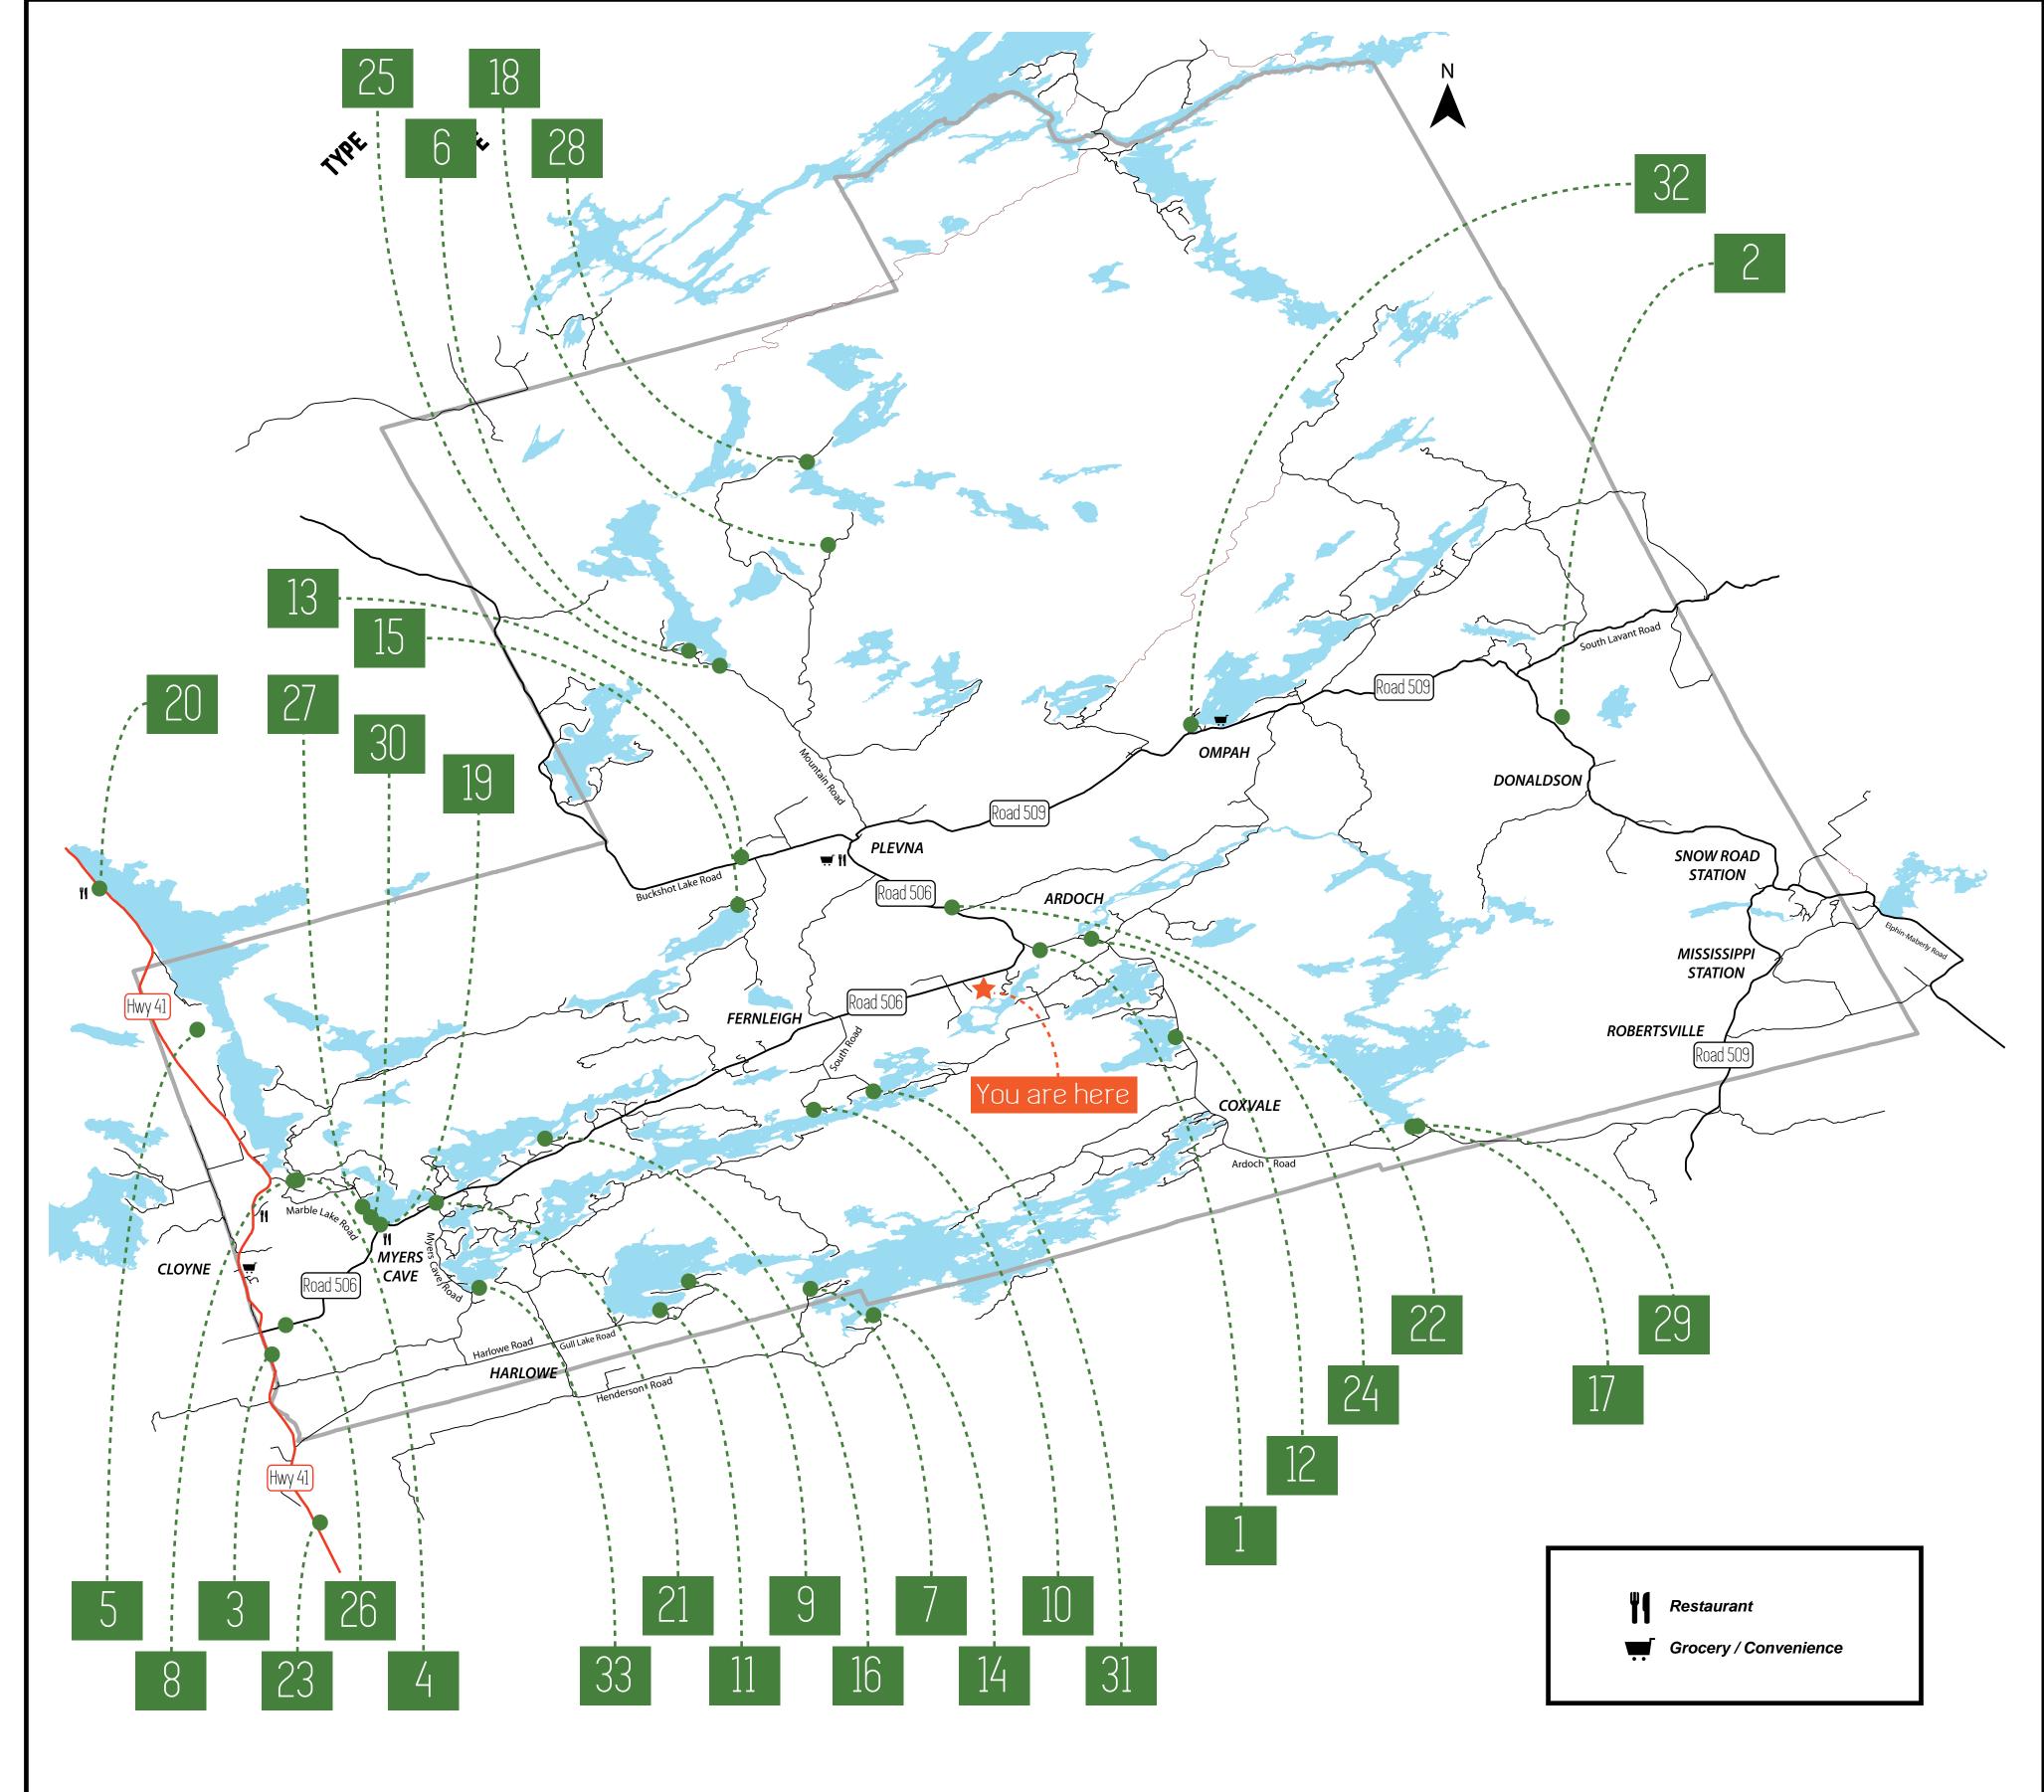

Within the North Frontenac Dark Sky Preserve we have constructed a Star Gazing Pad conveniently located at 5816 Road 506 (between Fernleigh and Plevna) with parking, outdoor washrooms, hydro (to charge your telescope, computer, etc...) and picnic tables / benches to enjoy night time viewing at its finest of our beautiful night skies.

Produced by the Township of North Frontenac with data supplied under license by members of the Ontario Geospatial Data Exchange.

This map is intended as a simple and general reference for planning your next stay at a local accommodation.

The Township of North Frontenac disclaims all responsibility for errors, omissions or inaccuracies in this product.

Copyright 2014 North Frontenac Township and The Queens Press of Ontario.

Scan the QR code with your mobile device to be linked to a mobile web mapping application of accommodations, restaurants, and convenience stores in North Frontenac.

Alternatively, visit *gis.northfrotnenac.com* and find the "Local Amenities" application.
Web maps such as this one consume data on your cellular plan. If this concerns you, just save this web link for use when you are connected to WiFi