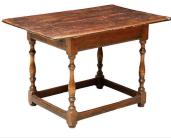

Furniture and Decorations from 18th -20th century, ,Patricia Urquiola lens table, Signed Art Nouveau furniture, etc Asian works: Musuem Quality Edo Period Inro Japanese Meiji and Chinese art and antiques, Antique astrolabes, Substantial group of signed antique bronzes, Clocks, Early Barometer, Art Pottery and Sevres.