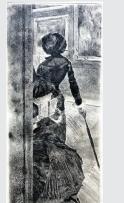

Featuring Edgar Degas of Marie Cassatt at Louvre (final version) Etching, aquatint and drypoint, circa 1879-80. 301x125 mm; 11 7/8x5 inches, wide margins. Twenty-first state (of 21), after cancellation. Edition of approximately 150, published by A. Vollard, Paris; 1920. A superb, dark and richly-inked impression with very strong contrasts and the cancellation lines unobtrusive. Catalogue raisonne reference: Delteil 29; Adhémar 54.),