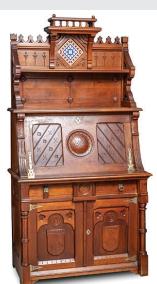

Furniture and Decorations from 18th -20th century, ,Patricia Urquiola lens table, Signed Art Nouveau furniture, etc Asian works: Musuem Quality Edo Period Inro Japanese Meiji and Chinese art and antiques, Antique astrolabes, Substantial group of signed antique bronzes, Clocks, Early Barometer, Art Pottery and Sevres.