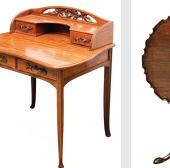

Furniture and Decorations from 18th -20th century, ,Patricia Urquiola lens table, Signed Art Nouveau furniture, etc Asian works: Musuem Quality Edo Period Inro Japanese Meiji and Chinese art and antiques, Antique astrolabes, Substantial group of signed antique bronzes, Clocks, Early Barometer, Art Pottery and Sevres.