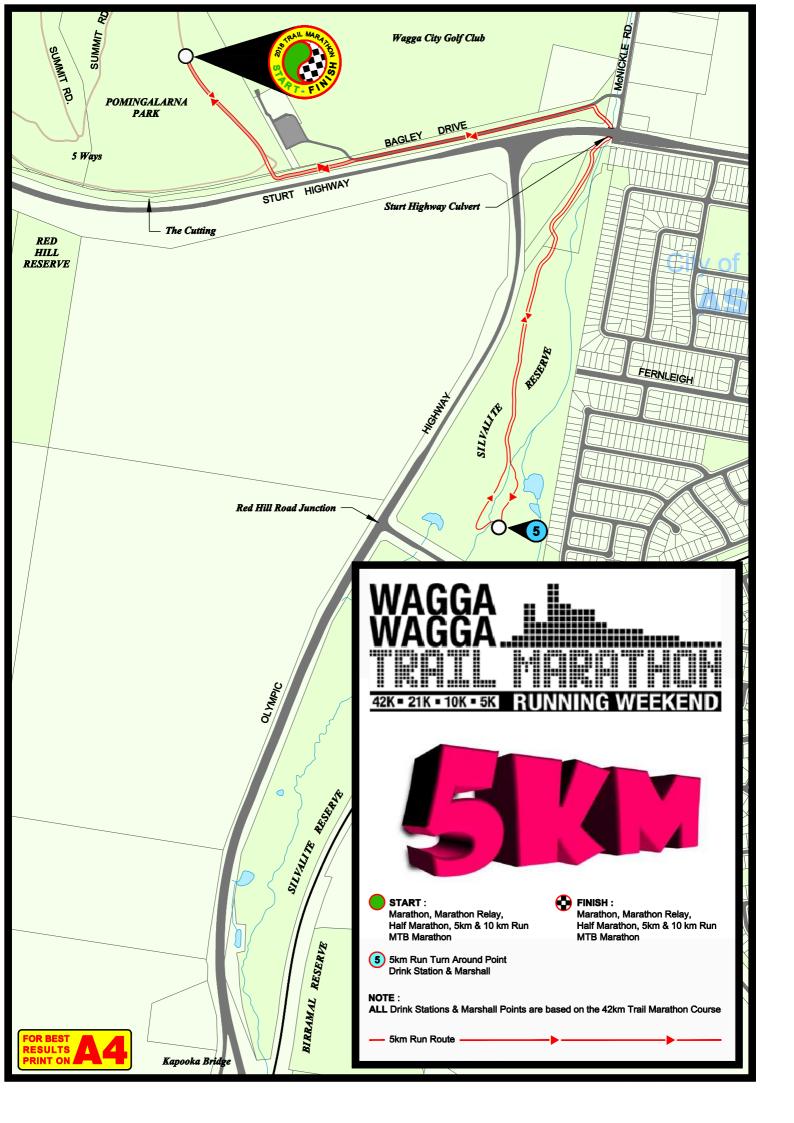

## The 5km Run

- From the start line located in Pomingalarna Park, head 350m along the dirt road towards the main entrance gate to Pomingalarna Park.
- Go through the main gate veering left keeping on the dirt track until it merges on to Bagley Drive.
- Continue along the right-hand side of Bagley Drive until opposite the Waterworks.
- Turn right off Bagley Drive down a single dirt track and go through the tunnel under the main highway.
- Continue out of the tunnel for approximately 100m, turning left into Silvalite Reserve through the turnstile.
- Proceed along the single track until you get to a Y intersection.
- Take the left exit along the single track until you get to the marked sign saying to turn right down the gully (there will be a volunteer at this point).
- Go through the gully veering right along the single track until two tracks meet proceed straight through.
- Exit through the turnstile at Silvalite Reserve.
- Turn right and head towards the tunnel under the highway, then turn left on to Bagley Drive and continue to run on the left-hand side of the road.
- Continue on to the dirt road heading into Pomingalarna Park, turning right into the main gate and head straight along the dirt road to the finish line.