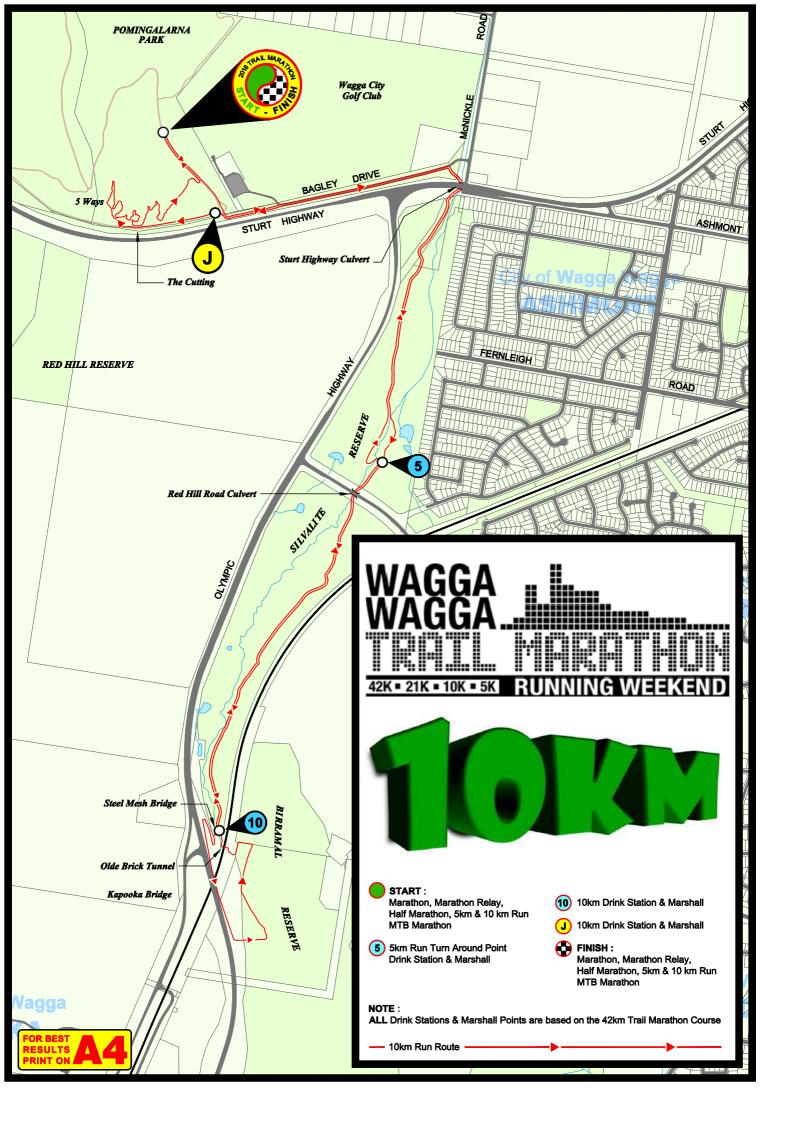

## The 10km Run

- From the start line, head 350m along the dirt road towards the main entrance gate to Pomingalarna Park.
- Go through the main gate veering left on to the dirt road and continue along the right-hand side of Bagley Drive.
- Opposite the Waterworks, you will turn right off Bagley Drive down a single dirt track and go through the tunnel under the main highway.
- You continue out of the tunnel and follow the track for approximately 100m, turning left into Silvalite Reserve through the style.
- Continue along the single track till you get to a Y intersection and via left as per markings.
- Continue along the single track past the turn off for the 5Km following the single track staying right, going through the tunnel under Red Hill Road.
- Follow the track till you come to the Y intersection, turn right and head over the steel bridge following the track to towards the stairs up Kapooka Bridge.
- Turn left at the top of the stairs, go along the path and turn left down the stairs and continue to follow the single track around the dam.
- You then turn left at the intersection and head through the tunnel under the railway line.
- Turn sharp right after the tunnel and follow the single track, past the Y intersection and through the tunnel under Red Hill Road.
- Follow the track; take the left turn at the 5KM turn around point heading down the gully, turning right and following the single track heading towards the style out of Silvalite Reserve.
- At the style turn right and head towards the tunnel under the highway, then turn left on to Bagley Drive and continue to run on the left-hand side of the road.
- Continue on to the dirt road heading into Pomingalarna Park, turning right into the main gate and then turn sharp left up the dirt road towards the San Isadore gate.

- You then take the third turn to the right and head up the hill to a four-way intersection, take the sharp right turn and follow the single track down the hill.
- You will then come out back onto the dirt road, turn left for approximately 15m and turn left back onto the single track which will bring you back out onto the main Pomingalarna road where you will turn left and head straight along the dirt road to the finish line.