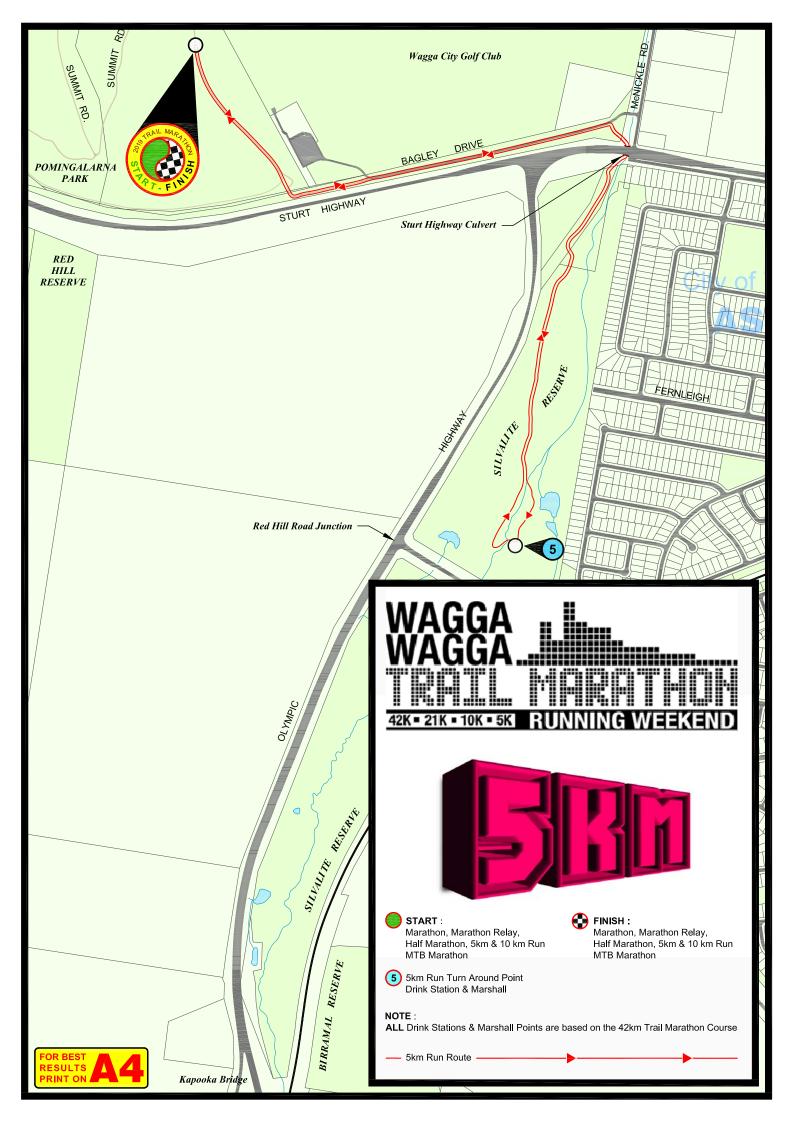

## **COURSE DESCRIPTION**

## 5KM

From the start line, head 450m along the dirt road towards the main entrance gate to Pomingalarna Park. Go through the main gate veering left on to the dirt road and continue along the fence line of the golf course.

Opposite the Waterworks, you will turn right off Bagley Drive down a single dirt track and go through the tunnel under the main highway. You continue out of the tunnel and follow the track for approximately 100m, turning left into Silvalite Reserve through the style.

Continue along the single track until you get to a Y intersection and veer left as per markings. Continue along the single track until you get to the marked sign saying to turn right down the gully (there will be a volunteer at this point). Go through the gully veering right along the single track and continue to follow the single track, heading straight through the Y intersection.

At the style heading out of Silvalite Reserve turn right and head towards the tunnel under the highway, then turn left on to Bagley Drive and continue to run along the fence line of the golf course. Continue on to the dirt road heading into Pomingalarna Park, turning right into the main gate and head straight along the dirt road to the finish line.