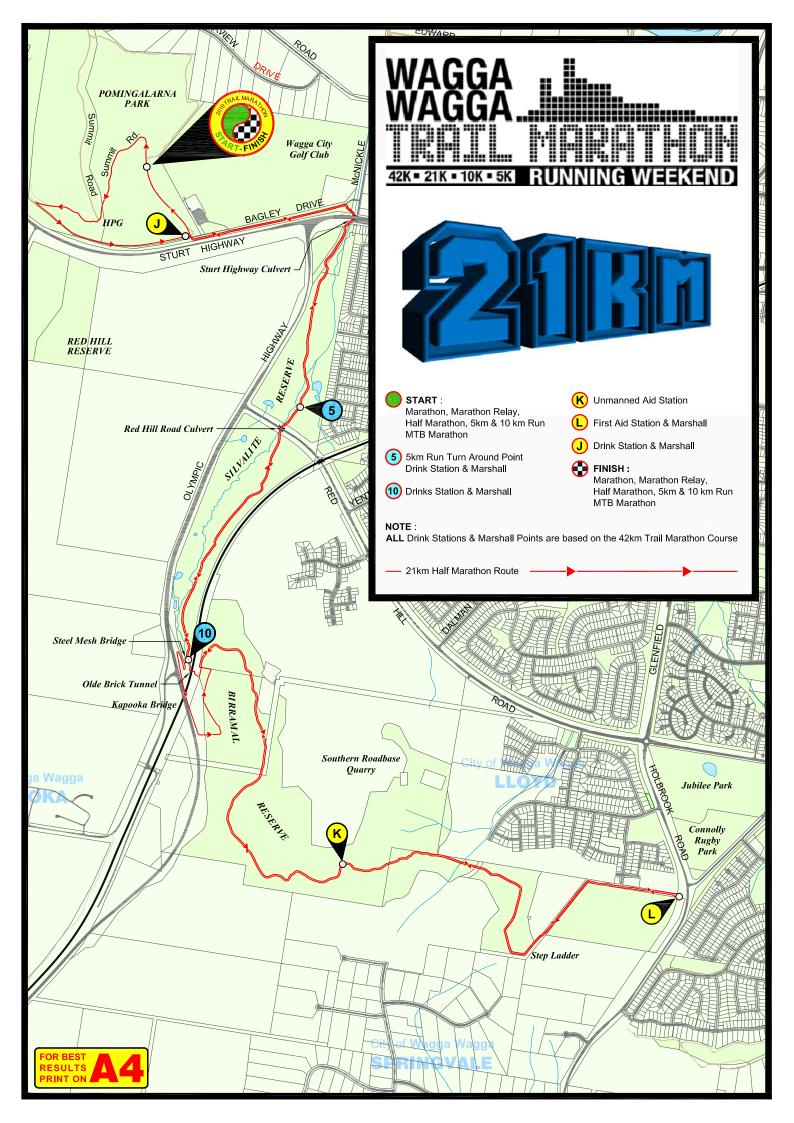

## Half Marathon

From the start line, head north along the dirt road veering left up the hill of the main pomi road. Continue straight over the hill and down the road where you will turn left at a sharp dog leg turn. Continue along the fire road to the main entrance gate to Pomingalarna Park. Go through the main gate veering left on to the dirt road and continue along the fence line of the golf course. Opposite the Waterworks, turn right down a single dirt track and go through the tunnel under the main highway.

Continue out of the tunnel and follow the track for approximately 100m, turning left into Silvalite Reserve through the style. Continue along the single track until you get to a Y intersection, veering left as per markings. Continue along the single track staying right, going through the tunnel under Red Hill Road. Follow the track till you come to the Y intersection, turn right and head over the steel bridge. Veer right down the road and turn a sharp left up the ramp and over Kapooka Bridge.

Turning left down the stairs, following the single track around the dam. You then go left then right at the intersection and head up the hill towards Lloyd housing. Follow the fire road around Lloyd hills until you come to a Y intersection where you veer right continuing straight up the hill veering right at the top and passing the artwork area. Continue over the style and head left down the hill, turning right when you reach the fence line. Head towards the check point at Mangoplah Rd were the turnaround is.

Head back up the fire road until you get to an intersection. Turn left at the intersection and head up, following the fence line over the style and continue along the fire road up and over Lloyd hills.

After approximately 4Km you will get back to an intersection where you will turn right on to single track, down a gully and through the tunnel under the railway line. Turn sharp right after the tunnel and follow the single track, past the Y intersection and through the tunnel under Red Hill Road. Follow the track turning left at the 5KM turn around point, heading through the gully, then turn right and head towards the style out of Silvalite Reserve.

At the style turn right and head towards the tunnel under the highway, then turn left on to Bagley Drive and continue to run along the fence line near the golf course. Continue on to the dirt road heading into Pomingalarna Park, turning right into the main gate and follow the fire road to the finish line.