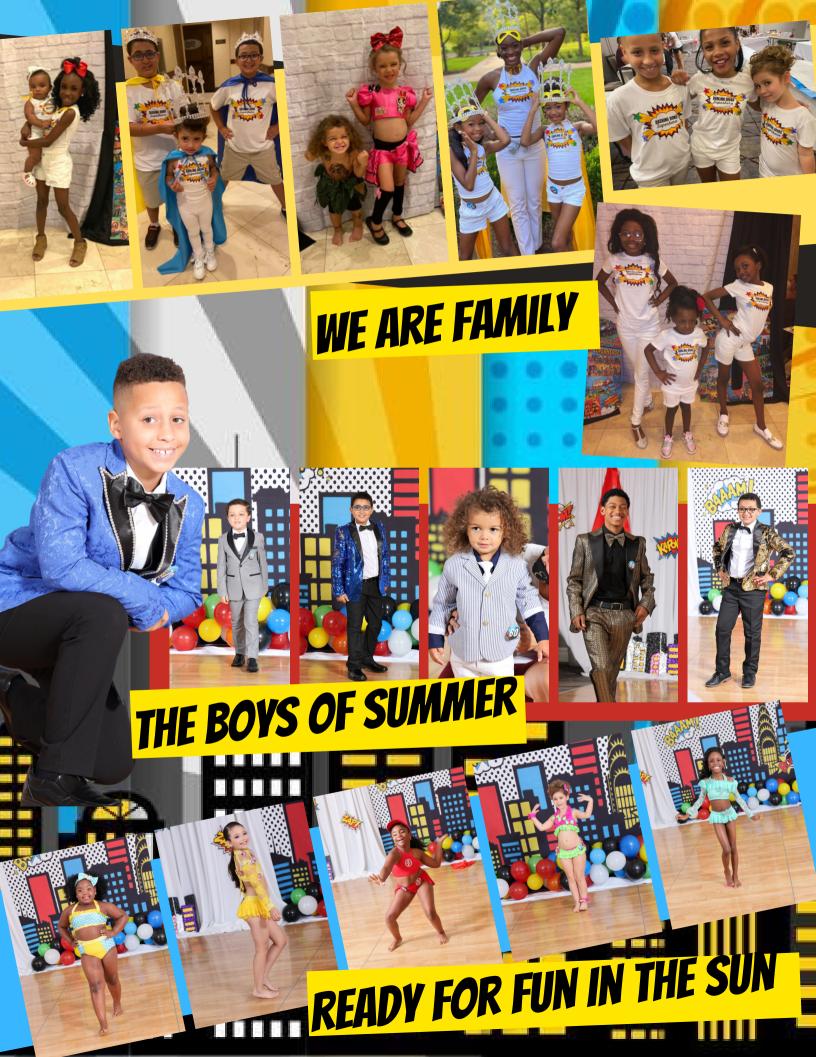

## TWISTED SUPERHERO WORDFIND

BATGIRL BATMAN **BLACK PANTHER** CAPTAIN AMERICA CATWOMAN DARE DEVIL ELEKTRA IRONMAN ROBIN SPIDERMAN SUPERGIRL WONDER WOMAN

Have fun finding these Superheroes. Some are laid out straight and some are twisted.



TOGETHER
WE ARE BUILDING HOMES



lives for those who selflessly served our country Together, we are building homes and rebuilding and returned home with severe physical and psychological trauma.

WE ARE PROUD TO SUPPORT THE EFFORT OF BUILDING HOMES FOR HEROES

THANK YOU FOR JOINING US. LOOKING FORWARD TO SEEING YOU AT 0113 2021 NATIONALS.

DARLING DIVAS TEAM. **WE HAVE ALREADY RAISED \$280 FOR BUILDING** HOMES FOR HEROES. PLEASE CONTACT ME IF YOU **WOULD LIKE TO MAKE A** 

THROUGH DONATIONS

FROM OUR SUPERHEROES FAMILIES AND OUR

**DONATION**