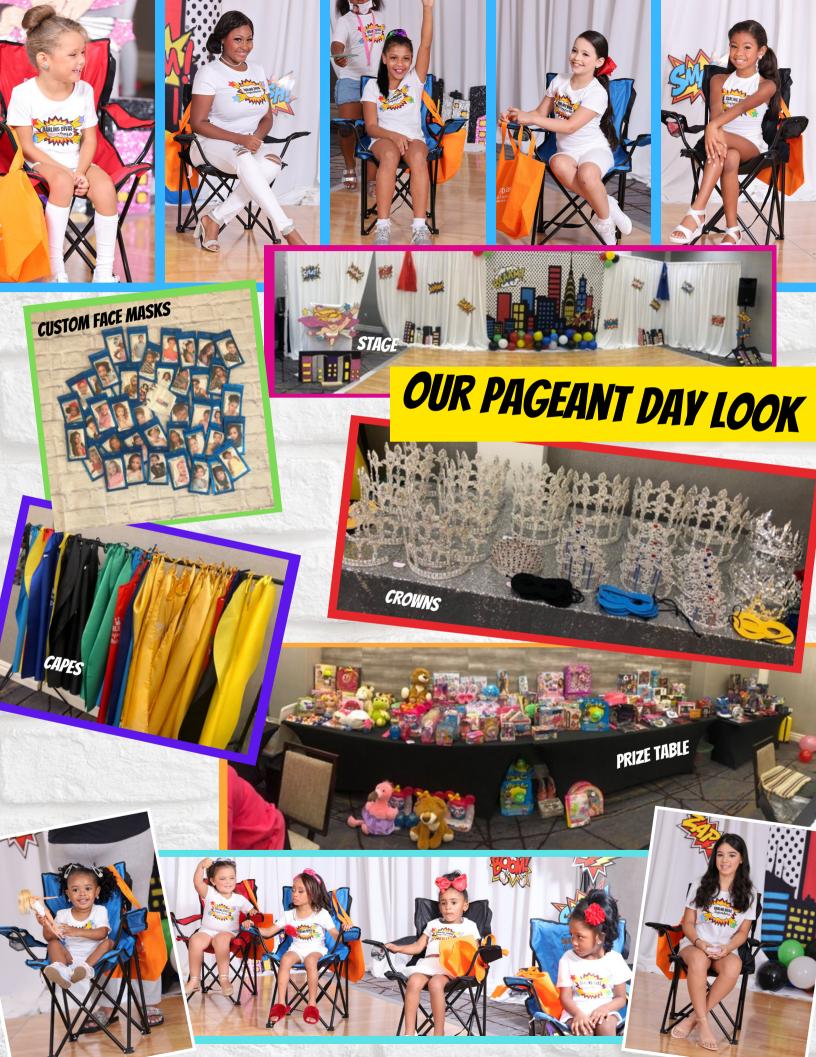

## TWISTED SUPERHERO WORDFIND

BATGIRL BATMAN **BLACK PANTHER** CAPTAIN AMERICA CATWOMAN DARE DEVIL ELEKTRA IRONMAN ROBIN SPIDERMAN SUPERGIRL WONDER WOMAN

Have fun finding these Superheroes. Some are laid out straight and some are twisted.



TOGETHER
WE ARE BUILDING HOMES



lives for those who selflessly served our country Together, we are building homes and rebuilding and returned home with severe physical and psychological trauma.

WE ARE PROUD TO SUPPORT THE EFFORT OF BUILDING HOMES FOR HEROES

THANK YOU FOR JOINING US. LOOKING FORWARD TO SEEING YOU AT 0113 2021 NATIONALS.

DARLING DIVAS TEAM. **WE HAVE ALREADY RAISED \$280 FOR BUILDING** HOMES FOR HEROES. PLEASE CONTACT ME IF YOU **WOULD LIKE TO MAKE A** 

THROUGH DONATIONS

FROM OUR SUPERHEROES FAMILIES AND OUR

**DONATION**