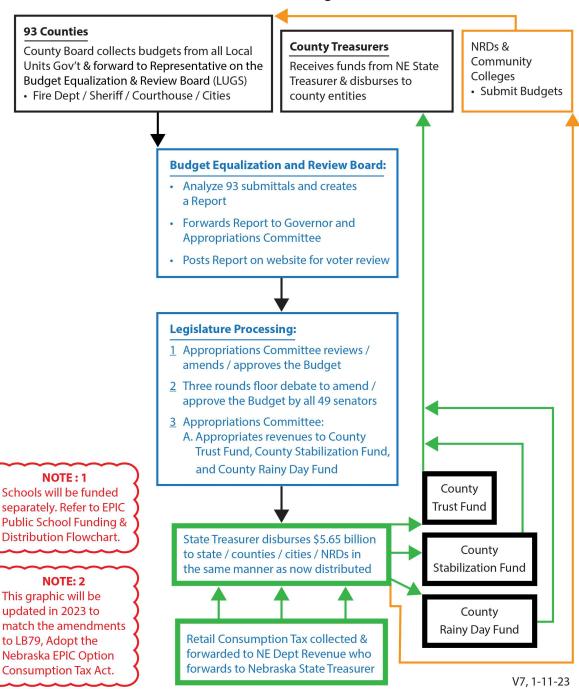

Below are two diagrams to help explain this process.

## **The EPIC County Funding & Distribution Flowchart**

# Locally Created Budgets Forwarded to NEBR Legislature

© EPIC Option Action EPICoption.org 12/17/2022