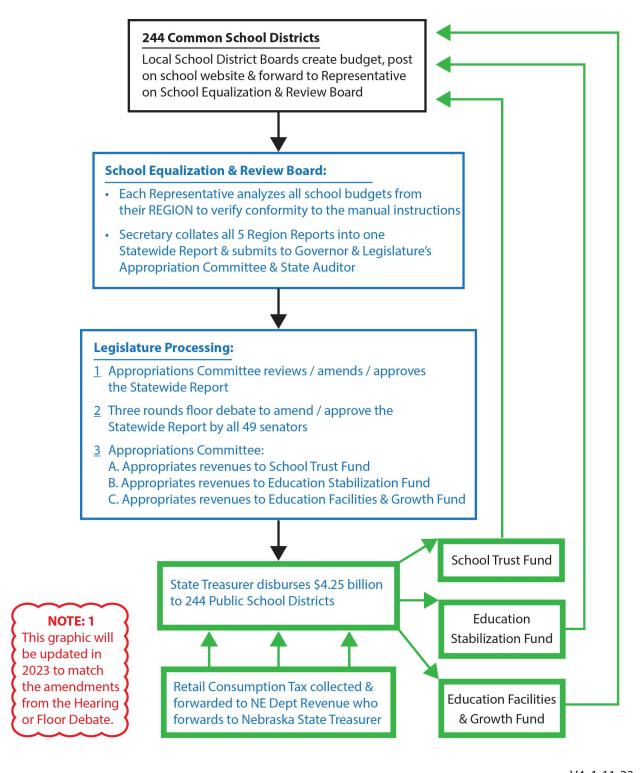

Below are two diagrams to help explain this process.

# The EPIC Public School Funding & Distribution Flowchart

### **Locally Created School Budgets Forwarded to NEBR Legislature**

V4, 1-11-23