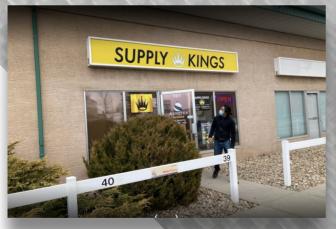

## **PRINTED SIGNS**

Have any design, image, and text printed on a custom sized board. With endless design possibilities, printed signs are an affordable and effective way to show off your business and brand.