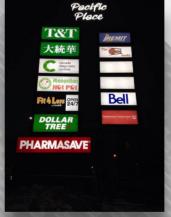

## **PRINTED SIGNS**

Have any design, image, and text printed on a custom sized board. With endless design possibilities, printed signs are an affordable and effective way to show off your business and brand.