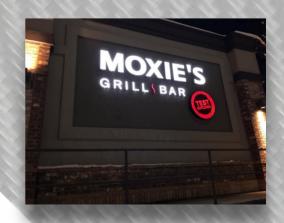

## **CHANNEL SHAPES**

CONSULTATION,
DESIGN, & INSTALLATION
AVAILABLE!

Custom to your vision, channel shapes and letters is a distinct and dimensional way to promote your brand. Varying shapes, sizes, colors, and lighting - choices are endless to best represent your business.