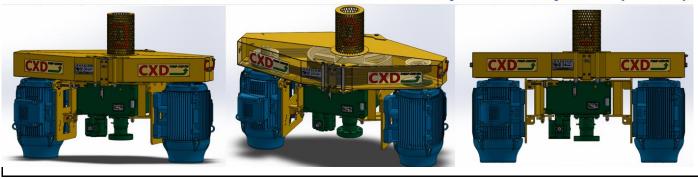

## Wellhead Drive CXD-22000-Dual (Direct Drive Dual 2x60HP or 2x75HP or 2x100 HP max.)

| TECHNICAL SPECIFICATION               |                                                                                                                                                                         |
|---------------------------------------|-------------------------------------------------------------------------------------------------------------------------------------------------------------------------|
| MODEL                                 | CXD-22000-Dual (Direct-Drive)                                                                                                                                           |
| Max. Speed                            | 500 RPM                                                                                                                                                                 |
| Max. Power Rating                     | 200 HP                                                                                                                                                                  |
| Basic Dyn. Load Rating Ca.            | 1260 kN                                                                                                                                                                 |
| Weight, Drive with Mount and Guard    | 1180 lbs                                                                                                                                                                |
| Gear Ratio (for Back–Spin–Control)□   | 5.3:1                                                                                                                                                                   |
| Brake Torque                          | 4210 Nm / 3105 ft-lbs                                                                                                                                                   |
| Continuous Torque                     | 4068 Nm / 3000 ft-lbs                                                                                                                                                   |
| Well Connection, Standard             | 3 1/8"-3000                                                                                                                                                             |
| Well Connection, Alternative          | 4 1/16"-3000                                                                                                                                                            |
| Polished–Rod Size                     | 1 1/4" or 1 1/2"                                                                                                                                                        |
| Stationary Sealing System             | Special Rope Packing                                                                                                                                                    |
| Dynamic Sealing System (Seal–Housing) | Premium Sealing System comes with advanced arranged O-Rings, internal U-Cup Seals and special Buffer–Seals.                                                             |
| Oil Type                              | Gear-Oil 75W90                                                                                                                                                          |
| Oil Filling Capacity                  | 37 Liter                                                                                                                                                                |
| Oil Change Interval                   | 6 Month                                                                                                                                                                 |
| Back–Spin–Control                     | Back–Spin–Control takes place due to a well-proven Oil-Flow retarding Brake–System. No significant Heat–Generation and no Sparks possible (unlike other manufacturers). |