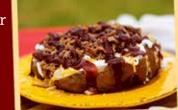

### BIG B'S TATER BOAT \$14

1 lbs. smoked potato, butter, salt/pepper, sweet onions, sour cream, shredded chedder cheese, 14 hour smoked pulled pork, topped with Sweet Baby Rays!

### SMOKED CHOPPED BRISKET TATER BOAT

1 lbs. smoked potato, butter, salt/pepper, sweet onions, sour cream, shredded chedder cheese, 14 hour smoked chopped brisket, topped with Sweet Baby Rays!

Made for 1. Feeds 2!