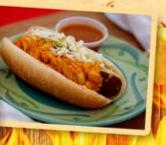

| Pulled Pork Sandwich topped with cole slaw  | \$11 |
|---------------------------------------------|------|
| Sliced Brisket Sandwich topped with pickles | \$13 |
| Smoked Beef Hot Dog                         | \$3  |
| Sweet Corn on the Cob                       | \$3  |
| Whole Dill Pickle                           | \$2  |
| Small Bag of Chips                          | \$1  |