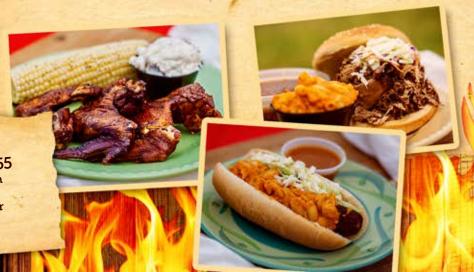

# R' LA GARTE

| Full Rack Baby Back Ribs (13 bones) | \$30 |
|-------------------------------------|------|
| 1 lbs. Pulled Pork                  | \$16 |
| 1 lbs. Brisket                      | \$24 |
| 6 Wings (wingette/drum)             | \$16 |
| Colossal Turkey Leg                 | \$13 |

| Pulled Pork Sandwich topped with cole slaw  | \$11 |
|---------------------------------------------|------|
| Sliced Brisket Sandwich topped with pickles | \$13 |
| Smoked Beef Hot Dog                         | \$3  |
| Sweet Corn on the Cob                       | \$3  |
| Whole Dill Pickle                           | \$2  |
| Small Bag of Chips                          | \$1  |

## PLATTERS

(2 Sides and a Drink)

3 Wings

(wingette/drum)

**Pulled Pork** 

\$15

\$22

\$14