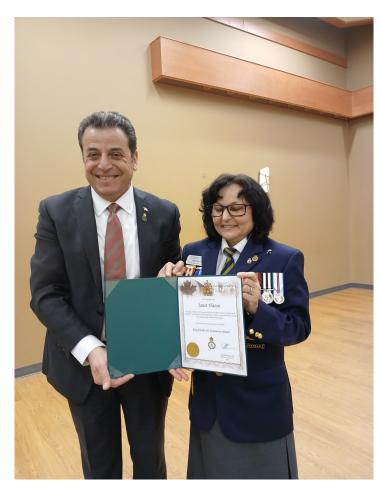

# **Membership Recognition**

King Charles III Coronation Medal presented by the Honourable Ziad Aboultaif, PC., M.P. to Janet Hazen

King Charles III Coronation Medal presented by the Honourable Ziad Aboultaif, PC., M.P. to Victoria Torrie (Posthumously)