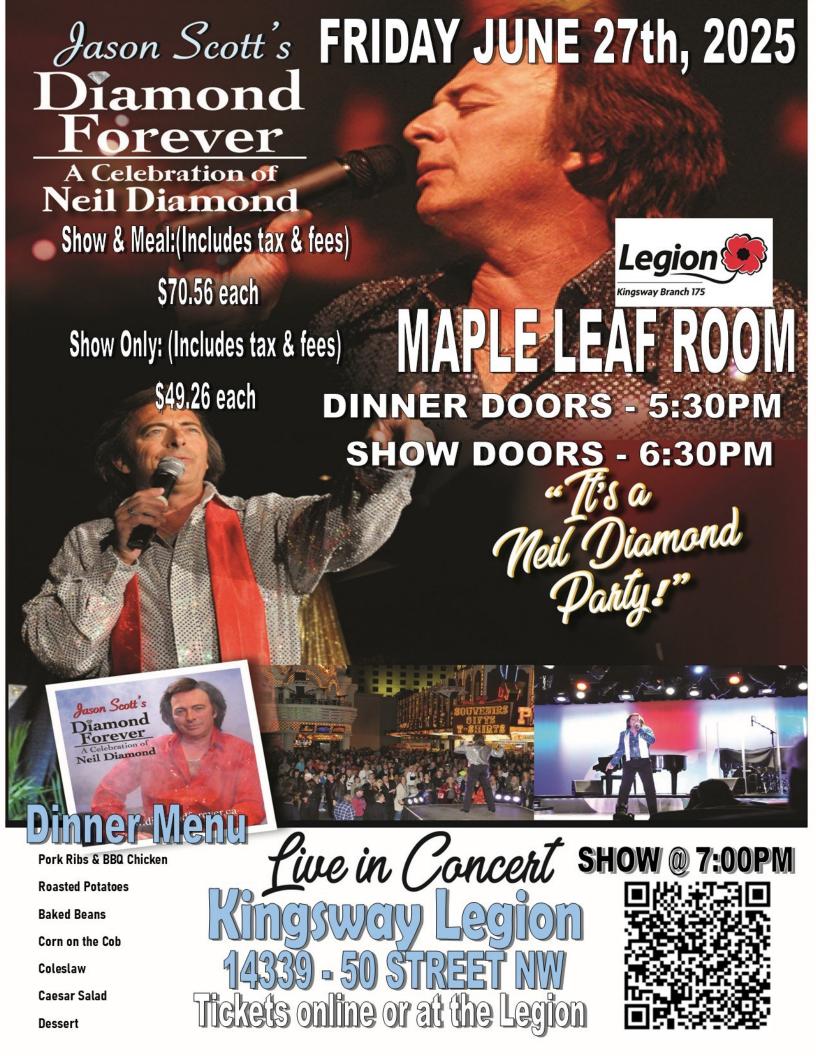

ARDS \$6.66 EACH -TAX AND FEES ALL IN

TICKETS @ DOOR

1 CARD- \$4.00 EACH OR 2 CARDS FOR \$7.00

PRIZES FOR

BEST DRESSED ERAS & INTERACTIVE PARTICIPATION

KINGSWAY LEGION 14339 - 50st. 780-425-8654

# Celebrate this coming Mothers' Day with us.

Enjoy a relaxing afternoon and indulge in a delightful English High Tea



2 Sittings: Noon & 2:00 pm

\$35.00 (+gst) per guest

Children Menu (under 12)-\$20.00

Gluten Free Menu Available

(menu subject to change)

Kingsway Branch #175

Sunday

May 11, 2025

Savory: Freshly Baked English Cran Raisin Scones with House Made Clotted Cream & Jam - Traditional English Cucumber - Cold Smoked Salmon - Coronation Curried Chicken Salad - Egg Salad Fingers.

Sweets: Maple Shortbread, Key Lime Tart, Prestige Macarons, Panna Cotta, Mini Raspberry Cake.







# SPRING AHEAD! LISTEN, DANCE, PLAY, SING!

# With old time Fiddle Tunes and Open Mic!

KINGSWAY LEGION

14339 – 50 Street NW, Edmonton AB
FEATURING JAMMERS AND
THE WILD ROSE OLD TYME FIDDLERS

Doors open at 5:00 pm Open Mic starts at 6:15 pm Only \$10.00 Cover Charge



Kingsway Legion Branch No. 175 Bill O'Brien 780.222.6111





Ava at 587.784.6786 Or Craig at 780.918.4784 craigrepchuk@shaw.ca THURSDAY

APRIL 3

APRIL 17

MAY 1

NO DANCE on MAY 15

**MAY 29** 

JUNE 12

JUNE 26

Come early and enjoy a meal before the show.

You don't have to be a Legion member to participate.

Weekly Meal Specials are available.

BEST DANCE

BUSIC - EVER!

Woltz

Polica

Two Step

Seven Step

Heal and Toe





# Free daily admission to all Parks Canada administered locations for active members and V