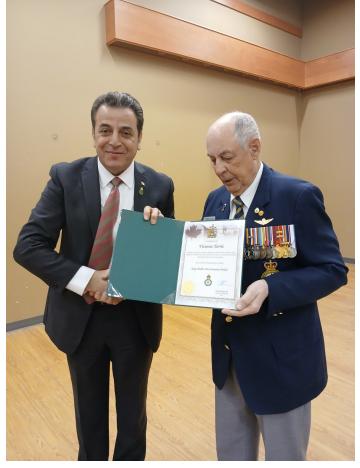

# Years of Service Pins were Presented by President Rick Etmanski and 1st Vice President Carol Wills to:

**Eleanor MacIntosh 20 Years** 

**Bill Lawrence 15 Years** 

**Leroy MacIntosh 45 Years** 

# **Membership Recognition**

Years of Service Pin was Presented by President Rick Etmanski and 1st Vice President Carol Wills to Audrey Ferguson 45 Years