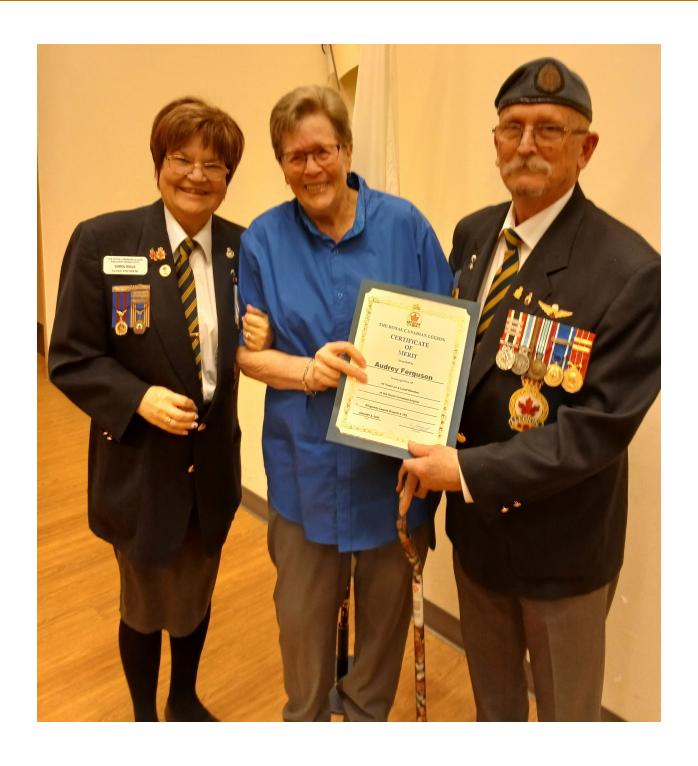

# **Membership Recognition**

Years of Service Pin was Presented by President Rick Etmanski and 1st Vice President Carol Wills to Audrey Ferguson 45 Years