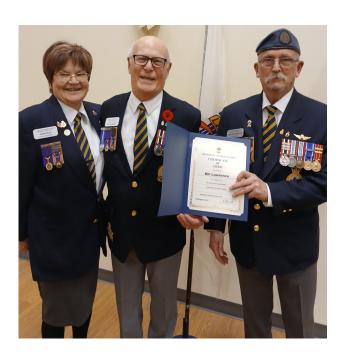

# Years of Service Pins were Presented by President Rick Etmanski and 1st Vice President Carol Wills to:

**Eleanor MacIntosh 20 Years** 

**Bill Lawrence 15 Years** 

**Leroy MacIntosh 45 Years** 