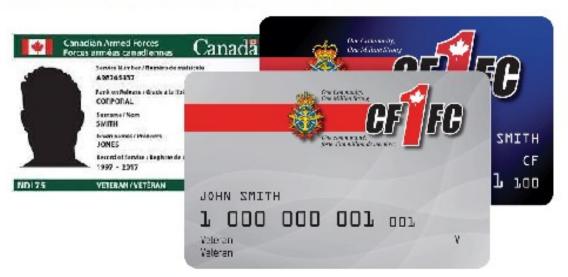

# Free daily admission to all Parks Canada administered locations for active members and Veterans of the Canadian Armed Forces and their immediate families

The Government of Canada acknowledges and respects the extraordinary contributions and sacrifices made by Veterans of the Canadian Armed Forces, Canadian Armed Forces members and their families. Parks Canada is supporting the health and wellness of members and Veterans of the Canadian Armed Forces and their families

By presenting the <u>CF One Platinum</u> card, which is administered through the Canadian Forces Morale and Welfare Services Agency, or the <u>Veteran's Service Card</u>, active Canadian Armed Forces members, Veterans of the Canadian Armed Forces and their immediate families receive free daily admission to all Parks Canada administered locations.