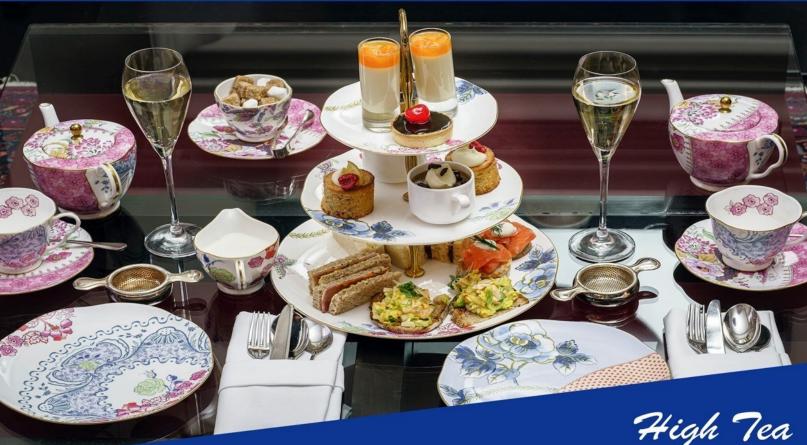

# Celebrate this coming Mothers' Day with us.

Enjoy a relaxing afternoon and indulge in a delightful English High Tea

2 Sittings: Noon & 2:00 pm

\$35.00 (+gst) per guest

Children Menu (under 12)-\$20.00

Gluten Free Menu Available

(menu subject to change)

Kingsway Branch #175

Sunday

May 11, 2025

Savory: Freshly Baked English Cran Raisin Scones with House Made Clotted Cream & Jam - Traditional English Cucumber - Cold Smoked Salmon - Coronation Curried Chicken Salad - Egg Salad Fingers.

Sweets: Maple Shortbread, Key Lime Tart, Prestige Macarons, Panna Cotta, Mini Raspberry Cake.