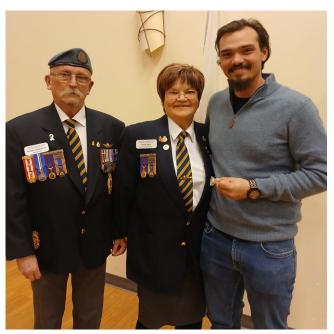

# **Membership Recognition**

King Charles III Coronation Medal presented by the Honourable Ziad Aboultaif, PC., M.P. to Janet Hazen

King Charles III Coronation Medal presented by the Honourable Ziad Aboultaif, PC., M.P. to Victoria Torrie (Posthumously)