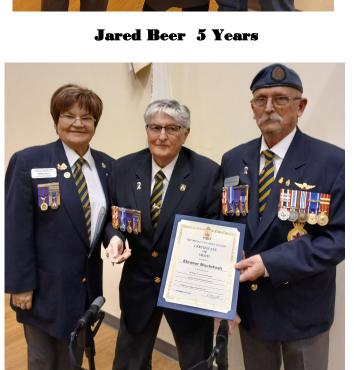

# Years of Service Pins were Presented by President Rick Etmanski and 1st Vice President Carol Wills to:

**Eleanor MacIntosh 20 Years** 

**Bill Lawrence 15 Years** 

**Leroy MacIntosh 45 Years** 