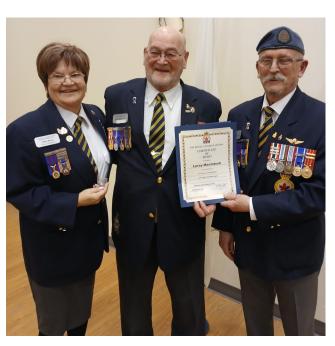

# Years of Service Pins were Presented by President Rick Etmanski and 1st Vice President Carol Wills to:

**Eleanor MacIntosh 20 Years** 

**Bill Lawrence 15 Years** 

**Leroy MacIntosh 45 Years** 