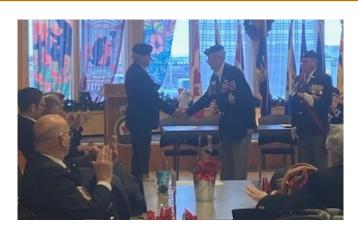

## INSTALLATION OF KINGSWAY LEGION BRANCH NO. 175 OFFICERS AND LADIES AUXI LARILY OFFICIERS