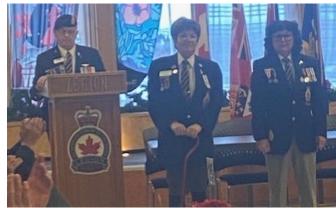

## Kingsway Legion Ladies Auxiliary Giving the new President and Past President a donation of \$10,000 for the Legion