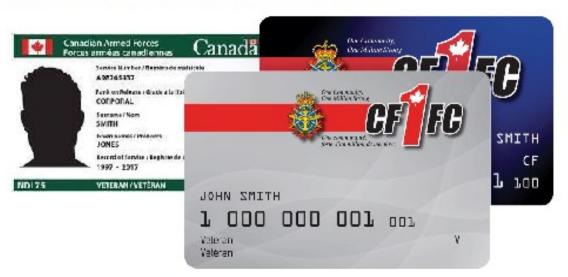

### **New Digital Membership Card Now Available!**

**Get More Details** 

The Dominion Command Membership Committee is pleased to announce the launch of the Digital Membership Card! A Member can now choose a traditional plastic card <u>or</u> a Digital Card.

The Digital Card meets the needs of Members who prefer the option to store and carry their card on their mobile device. Additionally, the Digital Card offers considerable administration savings for the Legion