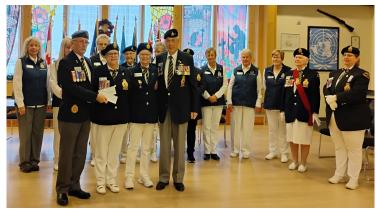

## INSTALLATION OF KINGSWAY LEGION BRANCH NO. 175 OFFICERS AND LADIES AUXI LARILY OFFICIERS