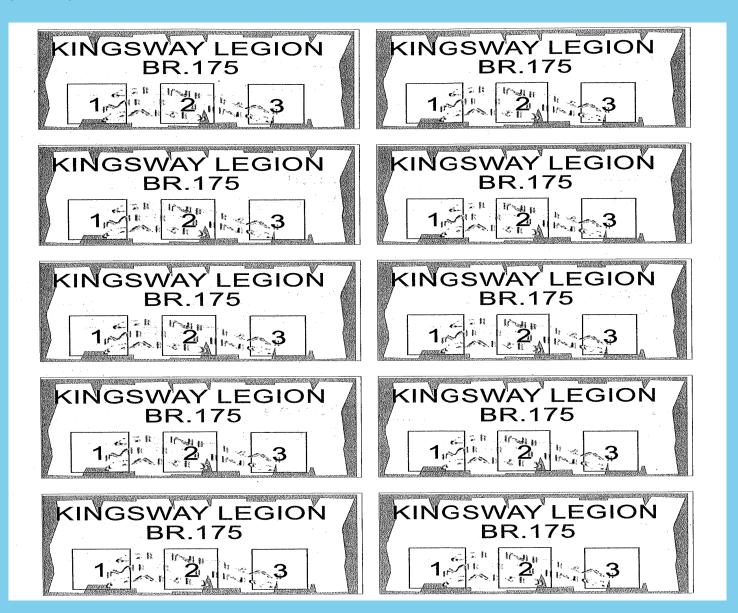

### **LEGION LOYALTY CARDS**

EACH LEGION MEMBER WILL RECEIVE A LOYALTY CARD STARTING IN THE MONTH OF APRIL. THE CARD HAS THREE SQUARES ON IT AND EACH TIME YOU ATTEND A GENERAL MEETING YOUR CARD WILL BE STAMPED AND INITIALED. EXECUTIVE MEMBERRS ARE EXEMPT FROM HAVING A CARD.

ONCE A MEMBER HAS ATTENDED THREE MEETINGS AND HAS ALL THREE SQUARES FILLED IN THE CARD GOES INTO A DRUM FOR A PRIZE DRAW THAT WIILL BE HELD AT THE FOURTH GENERAL MEETING.

A NEW CARD WILL BE GIVEN TO MEMBERS AFTER ALL SQUARES ARE SIGNED OFF. AS YOU DON'T HAVE TO BE PRESENT TO WIN, YOU MUST PUT YOUR NAME AND PHONE NUMBER ON THE BACK OF THE CARD.