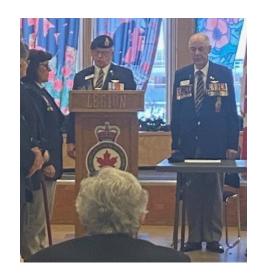

## INSTALLATION OF KINGSWAY LEGION BRANCH NO. 175 OFFICERS AND LADIES AUXI LARILY OFFICIERS