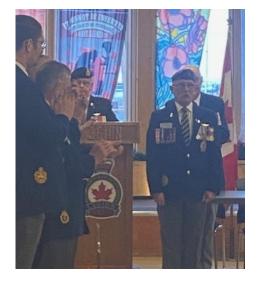

## INSTALLATION OF KINGSWAY LEGION BRANCH NO. 175 OFFICERS AND LADIES AUXI LARILY OFFICIERS