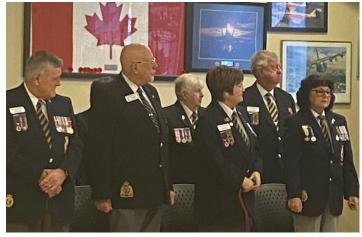

## INSTALLATION OF KINGSWAY LEGION BRANCH NO. 175 OFFICERS AND LADIES AUXI LARILY OFFICIERS