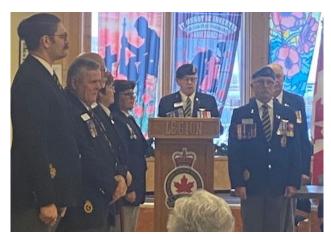

## INSTALLATION OF KINGSWAY LEGION BRANCH NO. 175 OFFICERS AND LADIES AUXI LARILY OFFICIERS