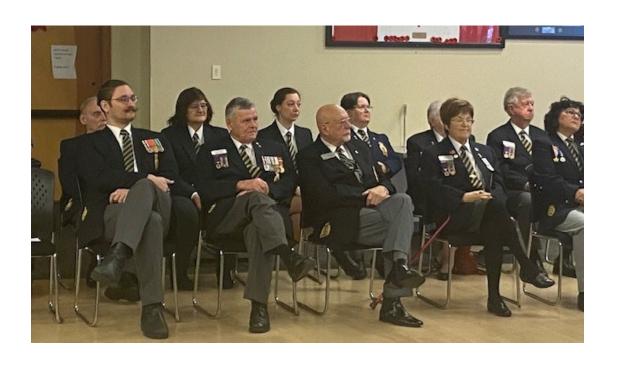

## INSTALLATION OF KINGSWAY LEGION BRANCH NO. 175 OFFICERS AND LADIES AUXI LARILY OFFICIERS