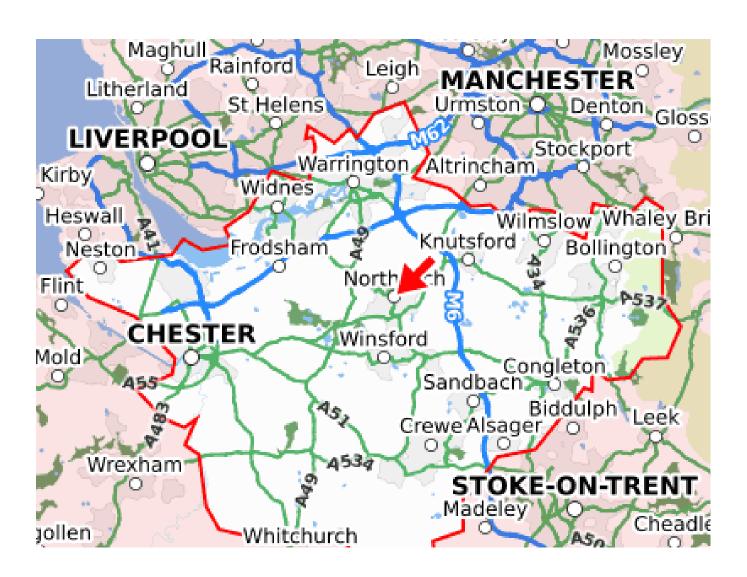

### Where is Now Northwich?

The free outdoor festival takes place in Northwich, Cheshire in Northwest England

# Where are the free outdoor events at Now Northwich?

In Barons Quay Square

At Weaver Point

On Witton Street

# Where are the free outdoor events at Now Northwich?

Through Northwich town centre

At **Apple Market** Place

There is a **Quiet Zone** at **The Salvation Army** 

At **The Meadow** (near H&M)