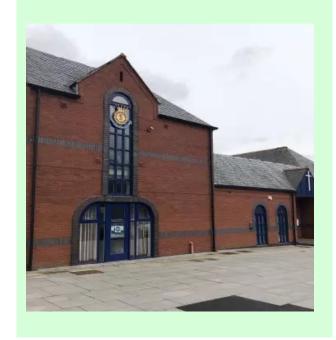

## **Quiet Zone at Now Northwich**

Quiet Zone at Now Northwich

At The Salvation Army, Tabley Street (near Sainsbury's car park).

- Open 12pm to 4pm.
- An accessible toilet is also in this quiet space/zone.

### **Salvation Army Building**