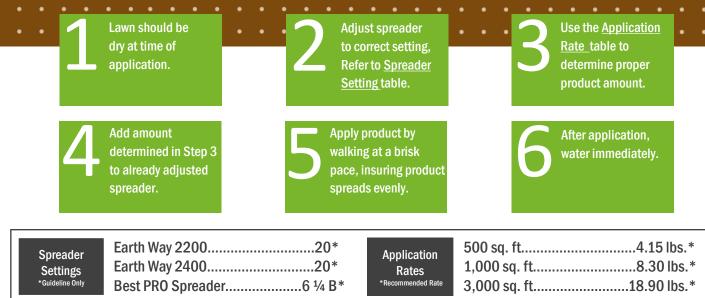

## **APPLICATION PRECAUTIONS**

- Walkways should be dry at time of application.
  Will stain paint or concrete.
  Sweep walkways prior to irrigation.
- Should be spread with a rotary style spreader.
  Do not contaminate potable water.
  Store in a well-ventilated place, seal container tight.