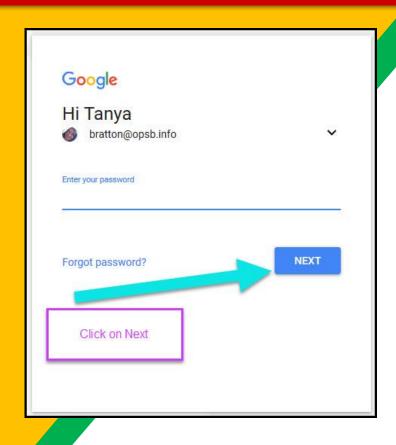

Click on the Google Chrome browser icon.

Type
www.google.com
into your web
address bar.

Click on **SIGN IN**in the upper right hand corner of the browser window.

Type in your child's
Google Email address
& click "next."

#### **Example:**

Student Name: Jane Doe

Email: janedoe@ccsbroncos.org

Password: 9 digit NASIS number

Example:

Password: 9 digit NASIS number