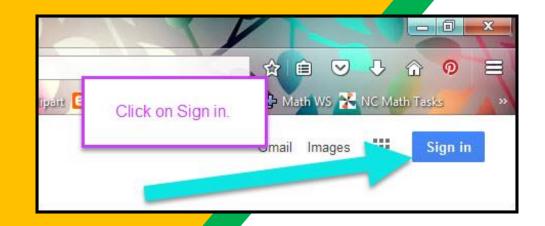

Click on the Google Chrome browser icon.

Type
www.google.com
into your web
address bar.

Click on **SIGN IN**in the upper right hand corner of the browser window.

Type in your child's
Google Email address
& click "next."