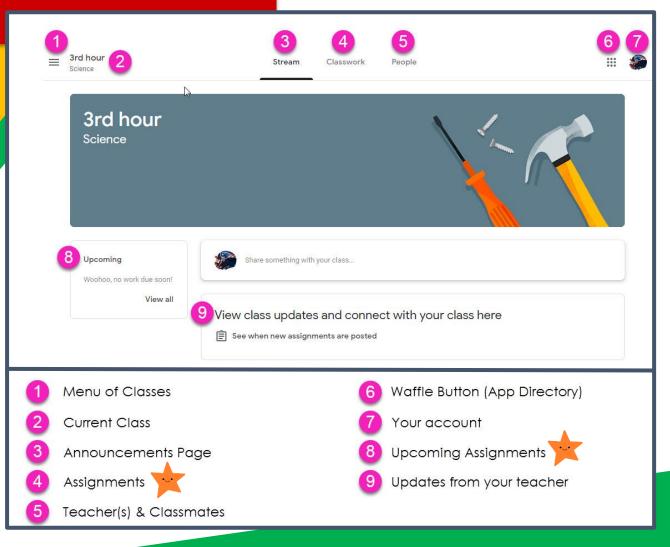

Click on the waffle button and then the Google Classroom icon.

Click on the class you wish to view.

Page tools (Left side)

Assignment details