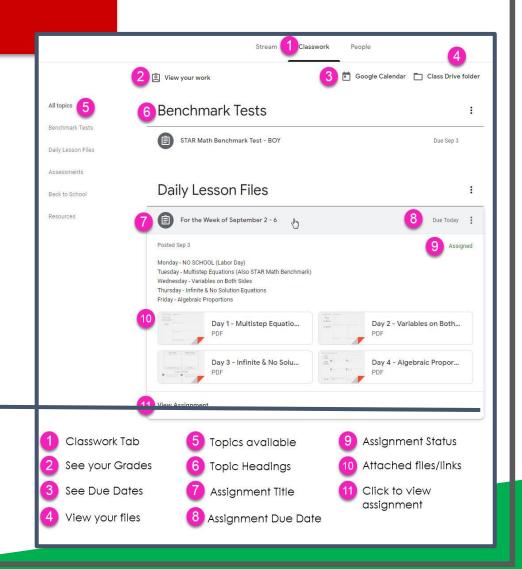

Click on the waffle button and then the Google Classroom icon.

Click on the class you wish to view.

Page tools (Left side)

Assignment details