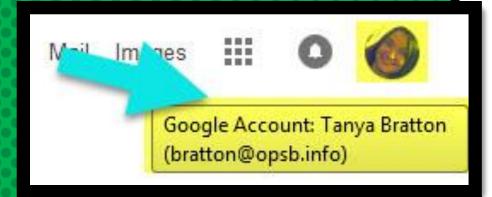

Click on the Google Chrome browser icon.

Type
www.google.com
into your web
address bar.

Click on **SIGN IN**in the upper right hand corner of the browser window.

Type in your child's
Google Email address
& click "next."

#### Now you'll see

that you are signed in to your Google Apps for Education account!

Click on the 9 squares
(Waffle/Rubik's Cube) icon in the
top right hand corner to see
the Google Suite of Products!