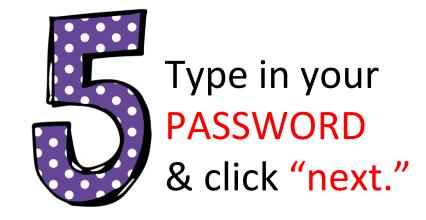

Click on the Google Chrome browser icon.

Type
www.google.com
into your web
address bar.

Click on **SIGN IN**in the upper right hand corner of the browser window.

Type in your child's
Google Email address
& click "next."

#### **Example:**

Student Name: Jane Doe

Email: janedoe@ccsbroncos.org

Password: 9 digit NASIS number

Example:

Password: 9 digit NASIS number