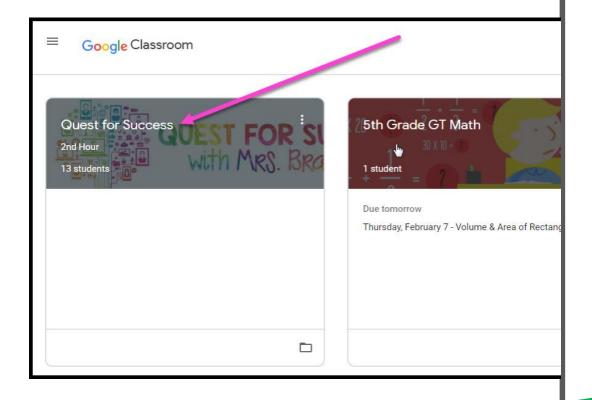

Click on the waffle button and then the Google Classroom icon.

Click on the class you wish to view.

Page tools (Left side)

Assignment details