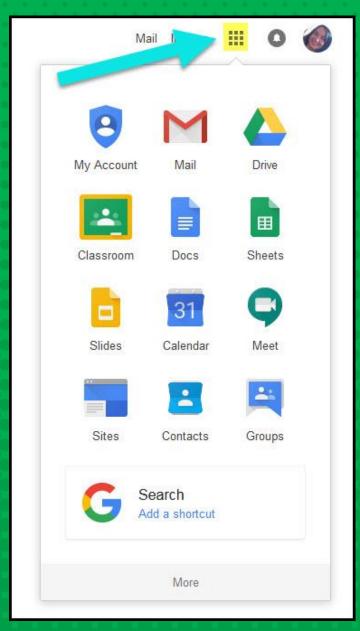

#### Now you'll see

that you are signed in to your Google Apps for Education account!

Click on the 9 squares
(Waffle/Rubik's Cube) icon in the
top right hand corner to see
the Google Suite of Products!

#### GOOGLE ICONS to recognize:

FORMS

CALENDAR

MEET HANGOUTS

NEWS

VAULT

MY ACCOUNT

GROUPS