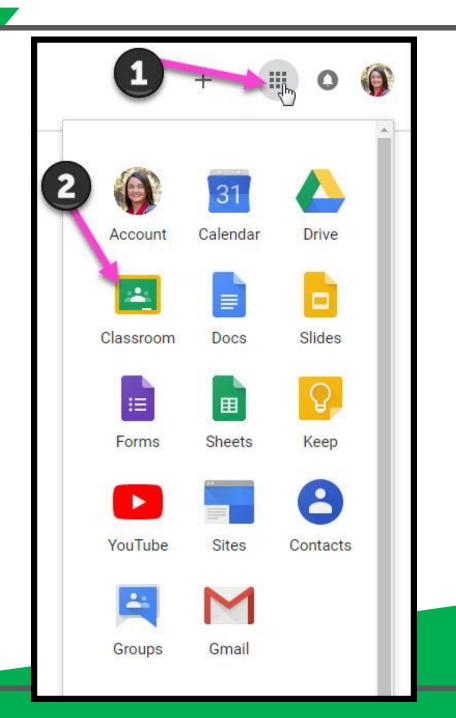

#### Now you'll see

that you are signed in to your Google Apps for Education account!

Click on the 9 squares
(Waffle/Rubik's Cube) icon in the
top right hand corner to see
the Google Suite of Products!

Click on the waffle button and then the Google Classroom icon.

Click on the class you wish to view.

Page tools (Left side)

Assignment details