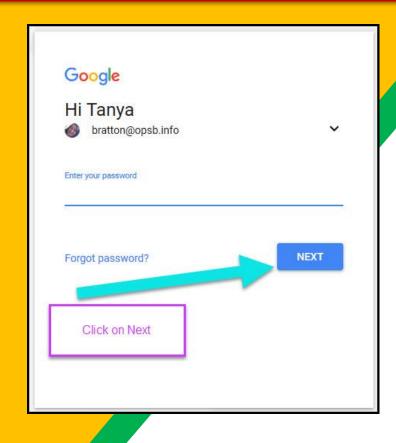

Click on the Google Chrome browser icon.

Type
www.google.com
into your web
address bar.

Click on **SIGN IN**in the upper right hand corner of the browser window.

Type in your child's
Google Email address
& click "next."

#### **Example:**

Student Name: Jane Doe

Email: janedoe@ccsbroncos.org

Password: 9 digit NASIS number

Example:

Password: 9 digit NASIS number