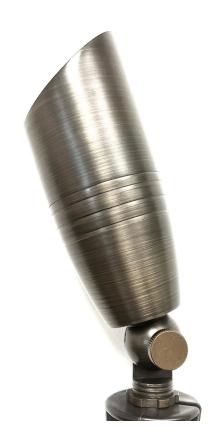

# LELEVELLE BRASS ACCENT LIGHT SPECIFICATIONS

#### Installation

• IP Rating: IP65

• Wire Lead: 36" of #18/2 Direct Burial Wire

• Stake: 8" ABS Ground Stake Included

• Double O-Ring Seal

No Tool Adjustment Knuckel

### Dimensions

• Length: 8" (200mm)

• Diameter: 2.35" (59mm)

# Product Ordering Info

Sku's - YLW-250

• Fixture Material: Cast Brass

• Finish Available: Brass