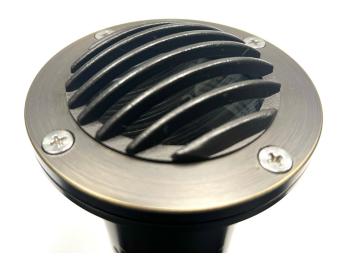

# LELEVELLE BRASS WELL LIGHT SPECIFICATIONS

#### **Dimensions**

• Fixture Length: 3.75" (94mm)

• Fixture Width: 3.75" (94mm)

• Fixture Height: 4.25" (106mm)

## Product Ordering Info

Sku's - YQR-306

Fixture Material: Cast Brass

Finish Available: Brass