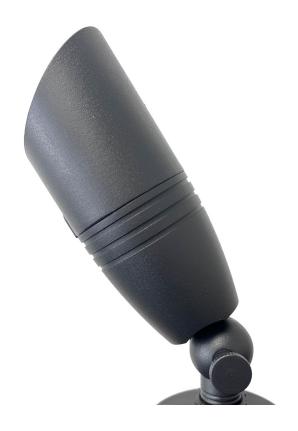

# LELEVELLE ACCENT LIGHT SPECIFICATIONS

#### Installation

• IP Rating: IP65

• Wire Lead: 36" of #18/2 Direct Burial Wire

• Stake: 8" ABS Ground Stake Included

• Double O-Ring Seal

No Tool Adjustment Knuckel

### Dimensions

• Length: 8" (200mm)

• Diameter: 2.35" (59mm)

# Product Ordering Info

• Sku's - YVR-604(Black) and YVR-778 (Brown)

• Fixture Material: Powder Coated Aluminium

Finish Available: Brown or Black