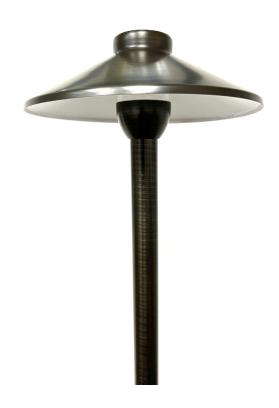

# LELEVELLE BRASS PATH LIGHT SPECIFICATIONS

#### **Dimensions**

- Dome Width: 8" (200mm)
- Dome Height: 2" (50mm)
- Overall Height: 21" (525mm)

## Product Ordering Info

- Sku's YYZ-905
- Fixture Material: Cast Brass
- Finish Available: Brass