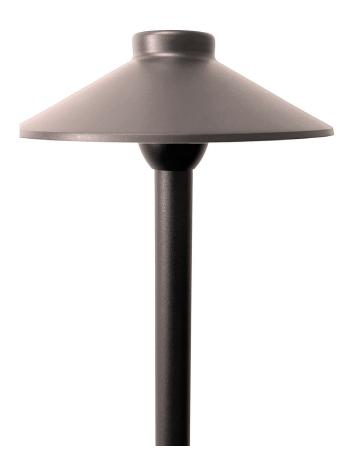

# LELEVELLE DOME PATH LIGHT SPECIFICATIONS

### Installation

- IP Rating: IP65
- Wire Lead: 36" of #18/2 Direct Burial Wire
- Stake: 8" ABS Ground Stake Included
- Double O-Ring Seal

### Dimensions

- Dome Width: 8" (200mm)
- Dome Height: 2" (50mm)
- Overall Height: 21" (525mm)

# Light Source

- Lamp Included: No
- Lamp Type: G4 Bi-Pin ( Not Included)
- Suggested Lamp: Lelevelle 3.5Watt G4, 290 Lumen
- Input Voltage: 12V AC

## Product Ordering Info

- Sku's YYZ-416 (Black) and YYZ-705 (Brown)
- Fixture Material: Powder Coated Aluminium
- Finish Available: Brown or Black