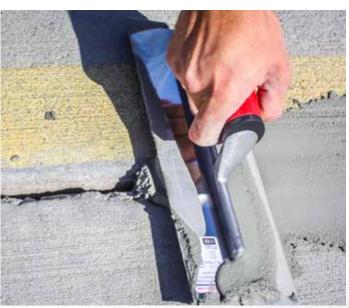

### Two component polymer-modified concrete repair mortar

A two-component, polymer modified concrete repair mortar with integral corrosion inhibitor for use in horizontal, form and pour and when mixed to a stiffer consistency, vertical and overhead applications.

#### **USAGE**

- Industrial warehouse
- Parking deck
- Roadway applications subjected to heavy loads and abrasion
- Decorative overlays
- Resufacing worn concrete walkways
- Horizontal and vertical repairs