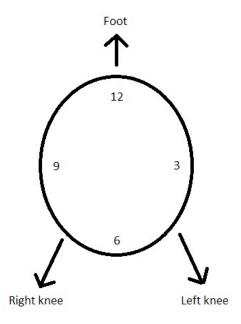

## VMO (Inner Quad) Contraction

-Sit with one leg out in front of you on the bed or on a chair in front of you. The other leg should be off the side of the bed or chair.

-Look at your kneecap like a clock, the point closer to your feet is 12:00, closer to your waist is 6:00, the right side is 3:00 and the left side is 9:00 (see below).

-You want to try and contract your quad by pulling your kneecap to 7:00 on the right and 5:00 on the left. Your goal is to pull the kneecap back and slightly in toward the inside of the thigh.

-When you try this initially you will see the kneecap will go straight toward you and not slightly in. Keep working at it. Don't forget it is only supposed to deviate in slightly; it will always mostly be moving straight toward you.