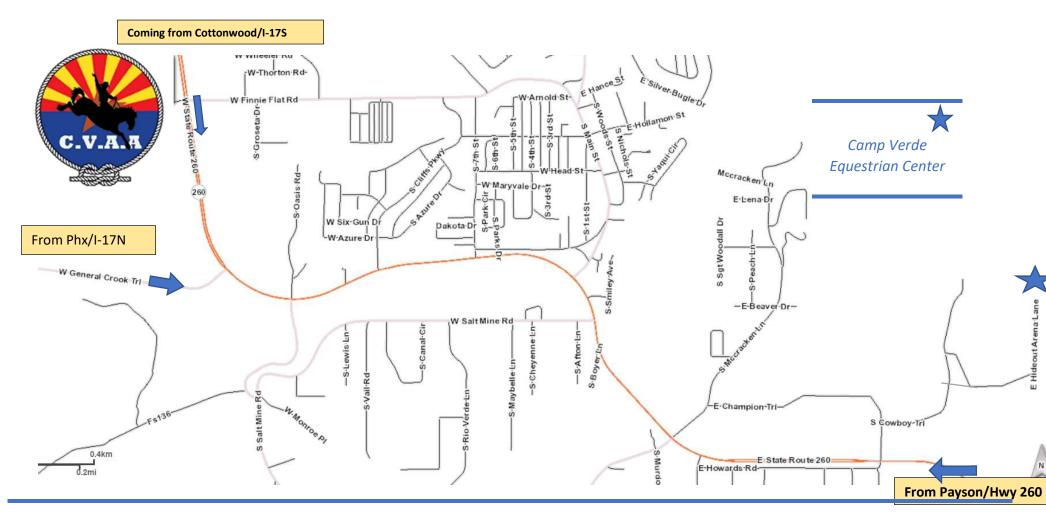

## **Directions:**

*Coming from Phoenix:* Take I-17 North towards Flagstaff. Take exit 285 – General Crook Trl. Follow S Access Rd/General Crook Trail. You will take a right on E HWY 260. You will follow E Hwy 260 for 2.5 miles. The Road will divide, you will take a left. Road is called Champion Trl, there will be a sign that says Camp Verde Equestrian Center. The road will Y off which is Cowboy Trl, you will go right and follow it until you see the entrance of the facility. Follow road back.

*Coming from Payson:* From Wal-Mart – you will follow AZ-260 for 54.9 miles take a right at Champion Trl, (if you came up to McCracken Ln you passed the exit.) The road will Y off which is Cowboy Trl, you will stick to the right and follow it back you will see the entrance to the right, follow road back.

*Coming from Flagstaff:* Follow I-17s to AZ Hwy 260, take exit 287, go left and follow for HWY 260/General Crook Trl for 4 miles. As soon as the divided HWY ends you will take a left at Champion Trl. The road will Y off, stay to the right which will be Cowboy Trl and you will see the entrance to the facility on the right. Follow the road.