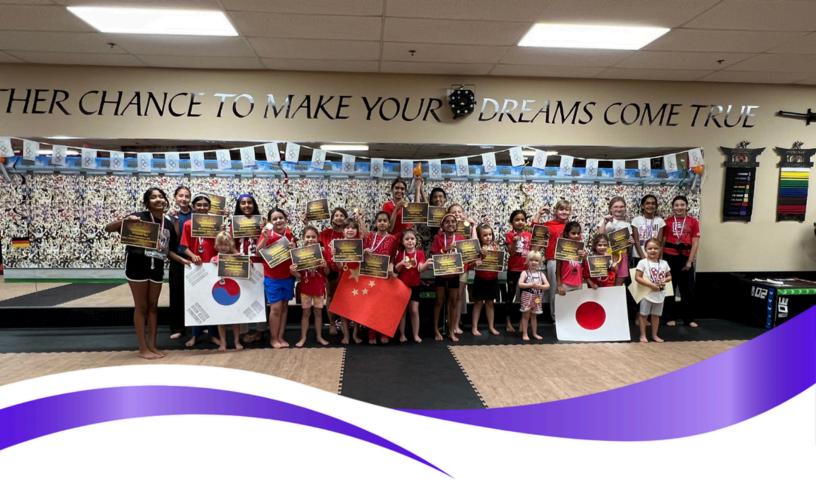

# FASTKIX GIRL TO GIRL MENTOR PROGRAM

Every month, we'll be meeting in both locations so our older female students can be mentors to our younger female students! It's a fun class to support and encourage our females!

# SPOTSWOOD THURSDAY, NOVEMBER 12 6:15 PM TO 7:00 PM MATAWAN

WEDNESDAY, NOVEMBER 13 6:15 PM TO 7:00 PM