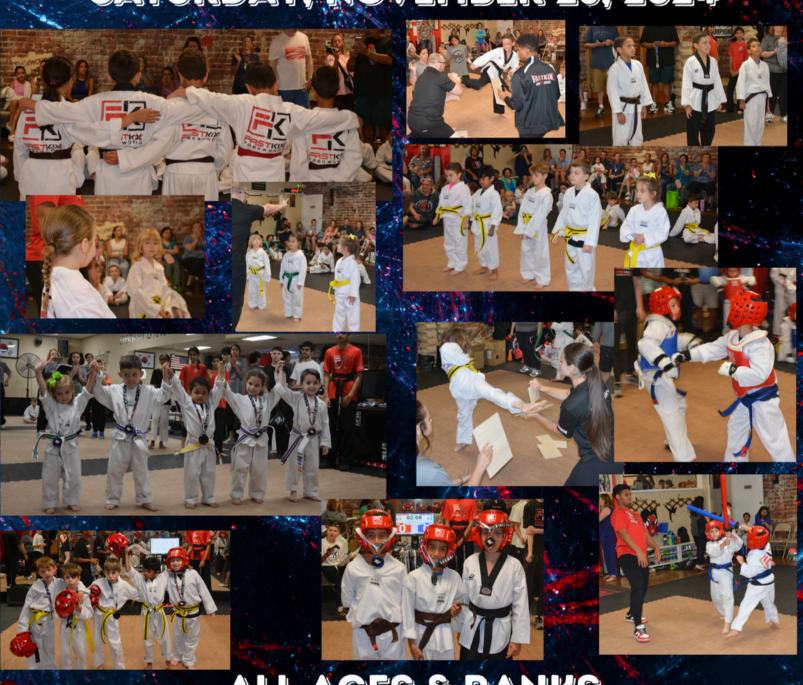

## FASTKIX CHAMPIONSHIP

SATURDAY, NOVEMBER 23, 2024

All ages & ranks

MINI MASTER EVENTS

GRAND CHAMPION TROPHIES!