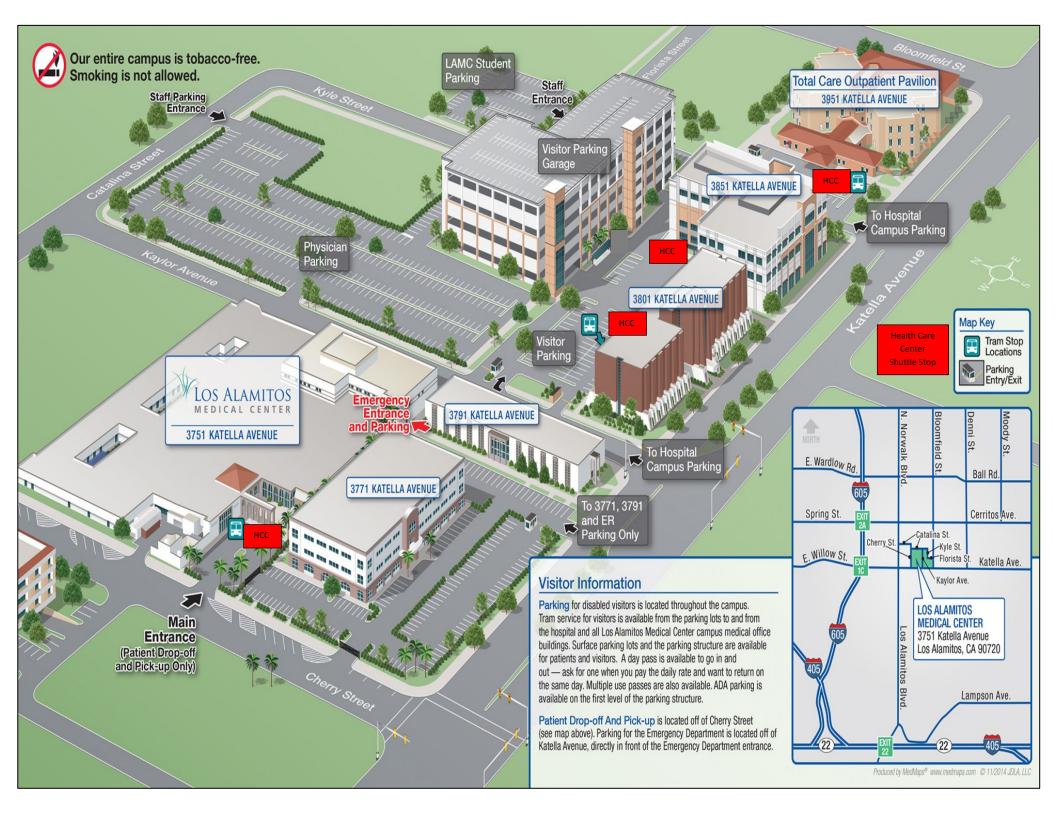

## PARKING CHANGES AT LOS ALAMITOS MEDICAL CENTER

Hours: 7:30 a.m. to 12 p.m. & 1 p.m. to 4:30 p.m. (we are closed for lunch)

Complimentary shuttles are provided to and from Los Alamitos Medical Center. The shuttle picks up from the Health Care Center lobby at the top of the hour and picks up from the hospital lobby thirty minutes later. Additional stops are made at the medical office buildings and the Total Care Pavilion.

LOS ALAMITOS MEDICAL CENTER IS NOW A PAID PARKING FACILITY. BOTH SURFACE LOT PARKING AND A NEW SPACIOUS PARKING STRUCTURE ARE AVAILABLE FOR ALL MEDICAL CAMPUS PARKING. ADA SPACES ARE AVAILABLE ON THE FIRST FLOOR OF THE PARKING STRUCTURE. THE LOT AND PARKING STRUCTURE ARE AVAILABLE FOR BOTH HOSPITAL AND MEDICAL OFFICE BUILDING PARKING. FREE TRAM SERVICE IS AVAILABLE TO AND FROM ALL BUILDINGS.

TRAMS CIRCULATE EVERY 8 MINUTES.

PARK ONCE AND TRAVEL BY TRAM TO YOUR ON-CAMPUS APPOINTMENTS.

Gated hours: Daily from 6:30 a.m. to 6:00 p.m.

## RATES

20 minutes – no charge 2 hours - \$3

2 hours + is the daily rate of \$5

If you would like to go in and out on the same day,
please ask the parking attendant for a 'day pass' when you pay to exit. A multi-use card
for 5 visits is available for \$20 (does not have to be consecutive days).