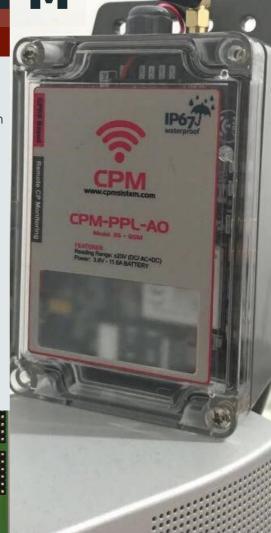

## **Remote Monitoring**

**System - ICPM** 

MCPL has developed their own Cathodic Protection (CP) Remote Monitoring system called ICPM. ICPM is designed and manufactured in the United Kingdom by Cathodic Protection Professionals. The ICPM is an advanced remote monitoring device that provides both AC and DC CP data at your fingertips when ever and where ever you want. It uses the latest GPS technology and GSM 3G, 4G network via Telit platform. ICPM is designed with ultra low powered components so it is environmentally friendly. The device will work for an average life of 8+ years without battery change. So it is a highly cost effective solution to the end user. For more information about the product please see our website: www.mcpl.uk or contact us at info@mcpl.uk