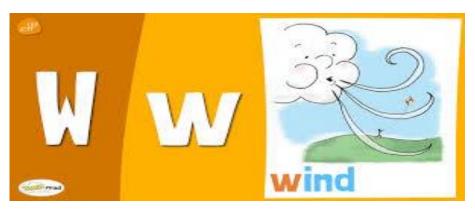

## Literacy:

(3) We will learn this week about letter Ww, how to trace it and take examples for it!

 $\textcircled{\sc star}$  Song of the week for the letters is:

Learn The Letter W | Let's Learn About The Alphabet | Phonics Song for Kids | Jack Hartmann