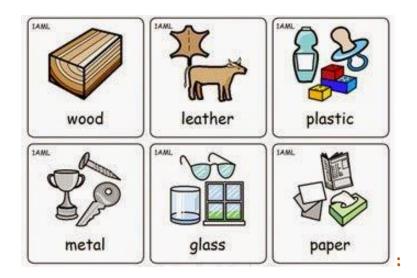

# Pre-K Newsletter

February / 22-26/ 2021

What are preschoolers exploring this week?

Science:

© What is it made from? We will learn about different things and what is the main material that made it!