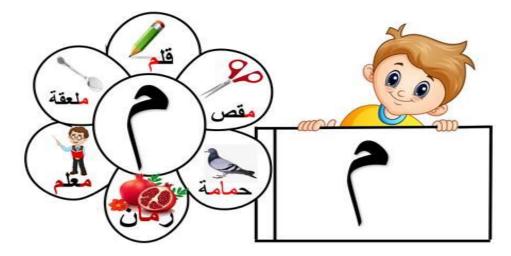

#### Arabic:

Letter of the week is:

Letter of the week is letter (a) and Please review with your child letter (J) and do the worksheets in the Arabic packet.