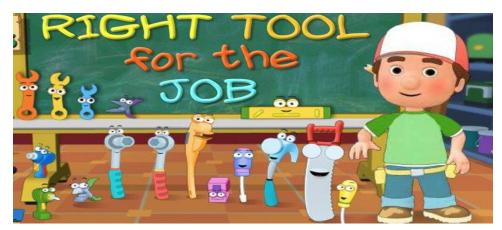

## Social studies:

We will learn about job matched tool or the main tool every different job needs!
(part 2)

Math:

© We will learn about the subtraction under 5!

Color of the week is: Gray!

Season: winter!.