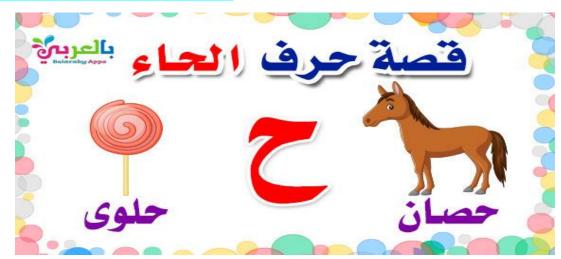

#### Color of the week is: Pink!

Season: Fall.

- $\odot$  Letter of the week is ( $\tau$ ) Please do the homework for the letter ( $\tau$ ) And review it with your child.
- Help your child to memorize the first pillar of Islam: Profession of Faith (shahada).
  The belief that "There is no god but God, and Muhammad is the Messenger of God"
  (أشهد أن لا إله إلا الله وآن محمدًا عبده ورسوله)
- © Help your child to memorize Aya 5 from Surat Al-Fateha.