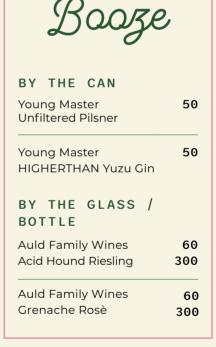

Iced Latte 40 Oat Milk +5 ICED TEA Lemon Tea 35 Super Fruit Hibiscus 35 Cucumber Apple 35 HOT TEA **English Breakfast** 35 Jasmine 35 Chamomile 35

| JUICES                                   |    |
|------------------------------------------|----|
| Cloudy Apple                             | 30 |
| Orange                                   | 30 |
| SODAS                                    |    |
| Coke                                     | 30 |
| Coke Zero                                | 30 |
| Kuppa Kombucha                           | 40 |
| Lemon Iron Buddha<br>Sparkling Tea       | 40 |
| Spicy Ginger Soda                        | 30 |
| Herbal Tonic                             | 30 |
| Perrier Sparkling Water                  | 30 |
| Perrier Lemon & Guava<br>Sparkling Water | 35 |





Find us on **Foodpanda** and **Deliveroo** for delivery, or get in touch with us at **hello@mendelsdeli.com** for larger orders and we'll handle the rest.

SCAN FOR A FREE BAGEL OR SANDWICH!



\*A discretionary 10% service charge will be added to your bill. All service charge goes to the Mendel's team!