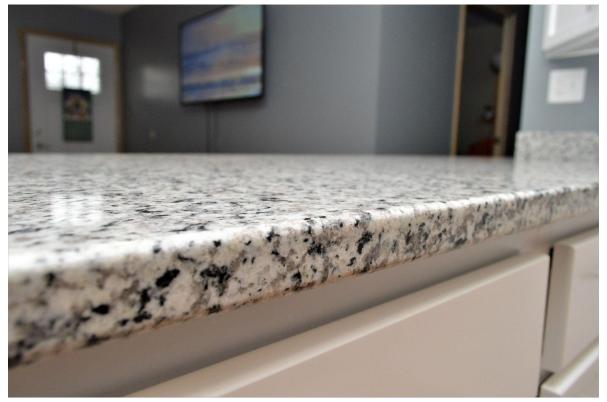

### <u>Note:</u> White on surrounding cabinets

Interior Paint Agreeable Grey\*

<u>Kitchen Top</u> Bengal White Granite\*

<u>The Santee</u> Mohawk - Boardwalk