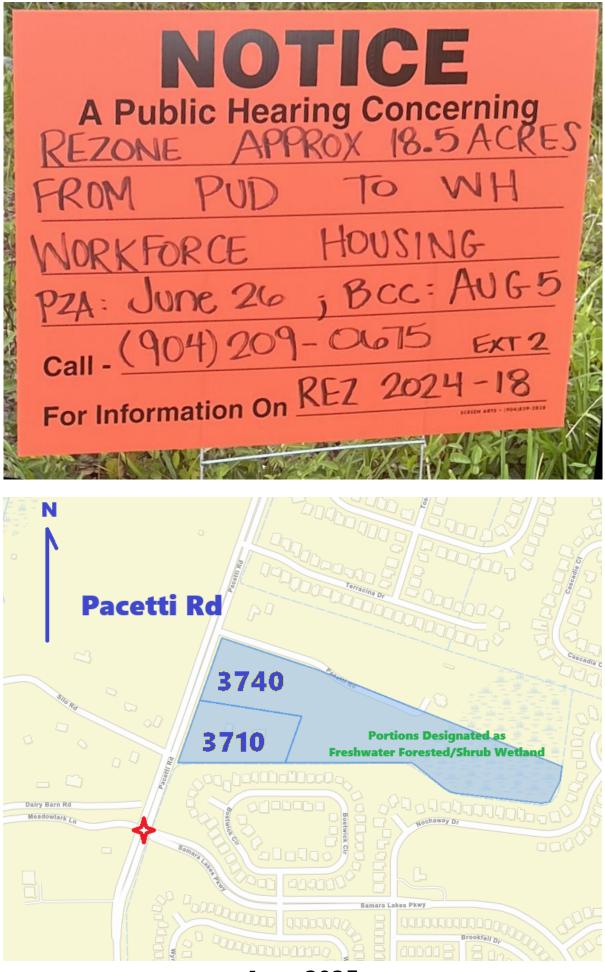

**THE PROPOSAL** A rezoning application (REZ 2024-18) has been filed to change 3740 Pacetti Road from its current Planned Unit Development (PUD) zoning allowing 21 single-family homes to Workforce Housing (WH) zoning that would permit up to **64 townhomes** – representing a **200% increase in density**.

- **Traffic Impact**: The dramatic increase in density will add substantial stress to the already problematic intersection at Pacetti Road and Meadowlark Lane
- **Existing Traffic Issues**: Current traffic conditions are already causing difficulties for residents on Silo Road attempting to enter Pacetti Road due to poor road design
- **Infrastructure Strain**: Questions about the capacity of existing infrastructure to handle the increased volume

## **KEY POINTS TO CONSIDER IN YOUR COMMENTS**

- Traffic safety concerns at Pacetti Road intersections
- Impact on emergency vehicle access and response times
- Strain on existing infrastructure (roads, utilities, drainage)
- Changes to neighborhood character and property values
- Environmental impact on nearby wetlands

**THE BOTTOM LINE** This rezoning request will triple the number of residential units originally planned for this site, directly impacting traffic flow through our neighborhood. The intersection at Pacetti Road and Meadowlark Lane already experiences congestion during peak hours, and this development will significantly worsen conditions.