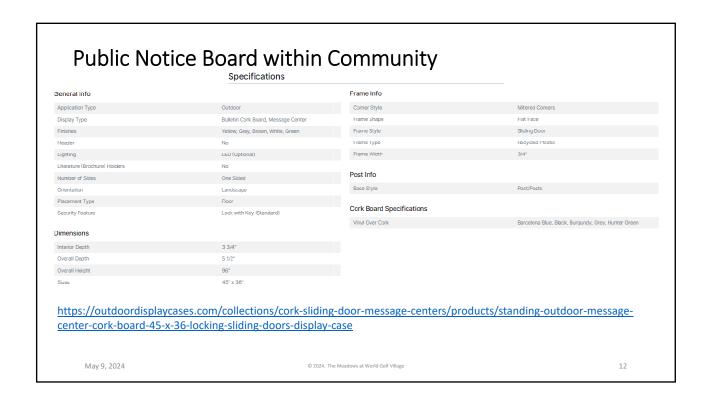

# Public Notice Board within Community

- One of the suggestions made by an owner at the Dec 14th BOD meeting
- A Bulletin Board in the community near a side walk to post notices

Printed: 05/09/2024 Page 6 of 12 © 2024. The Meadows at World Golf Village