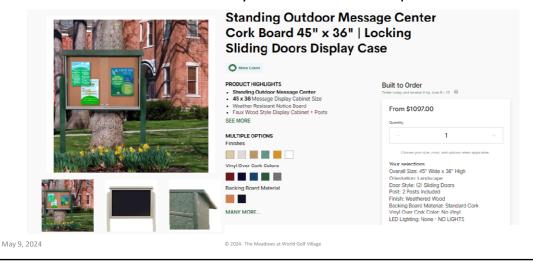

# Public Notice Board within Community

- One of the suggestions made by an owner at the Dec 14th BOD meeting
- A Bulletin Board in the community near a side walk to post notices

Printed: 05/09/2024 Page 6 of 12 © 2024. The Meadows at World Golf Village