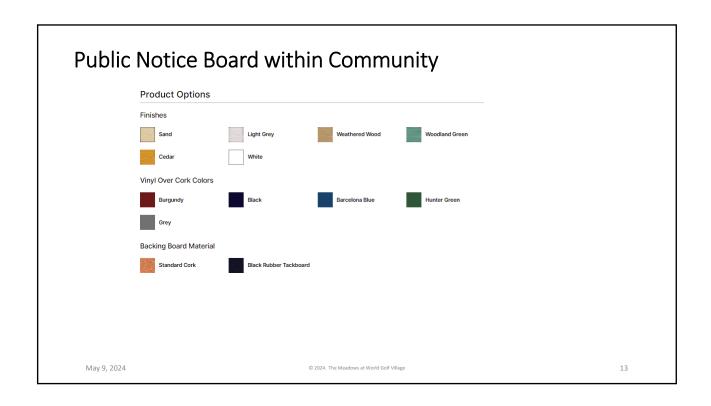

# Public Notice Board within Community

- One of the suggestions made by an owner at the Dec 14th BOD meeting
- A Bulletin Board in the community near a side walk to post notices

Printed: 05/09/2024 Page 6 of 12 © 2024. The Meadows at World Golf Village