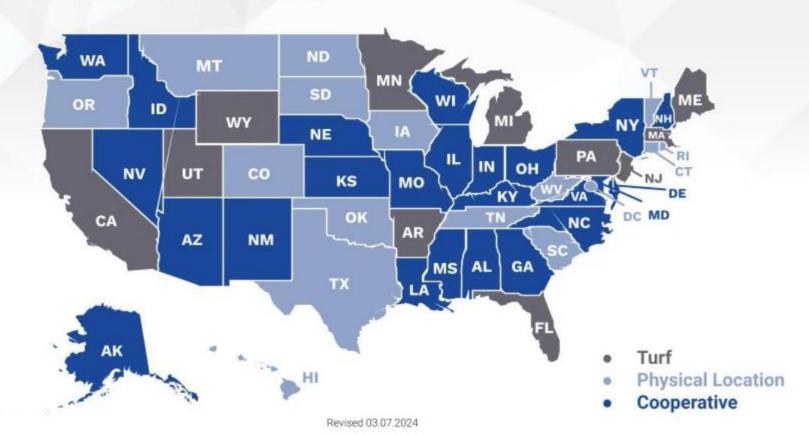

## Interstate Co-Brokering

You must reach out to your state broker before transacting

# The largest independent brokerage

on the planet

- One brokerage with 24 international markets providing excellent growth opportunities for agents.
- Engage and share best practices across the company.
- Build teams across borders.
- ► Host and participate in daily, live online gatherings.
- Benefit from a powerful referral network.