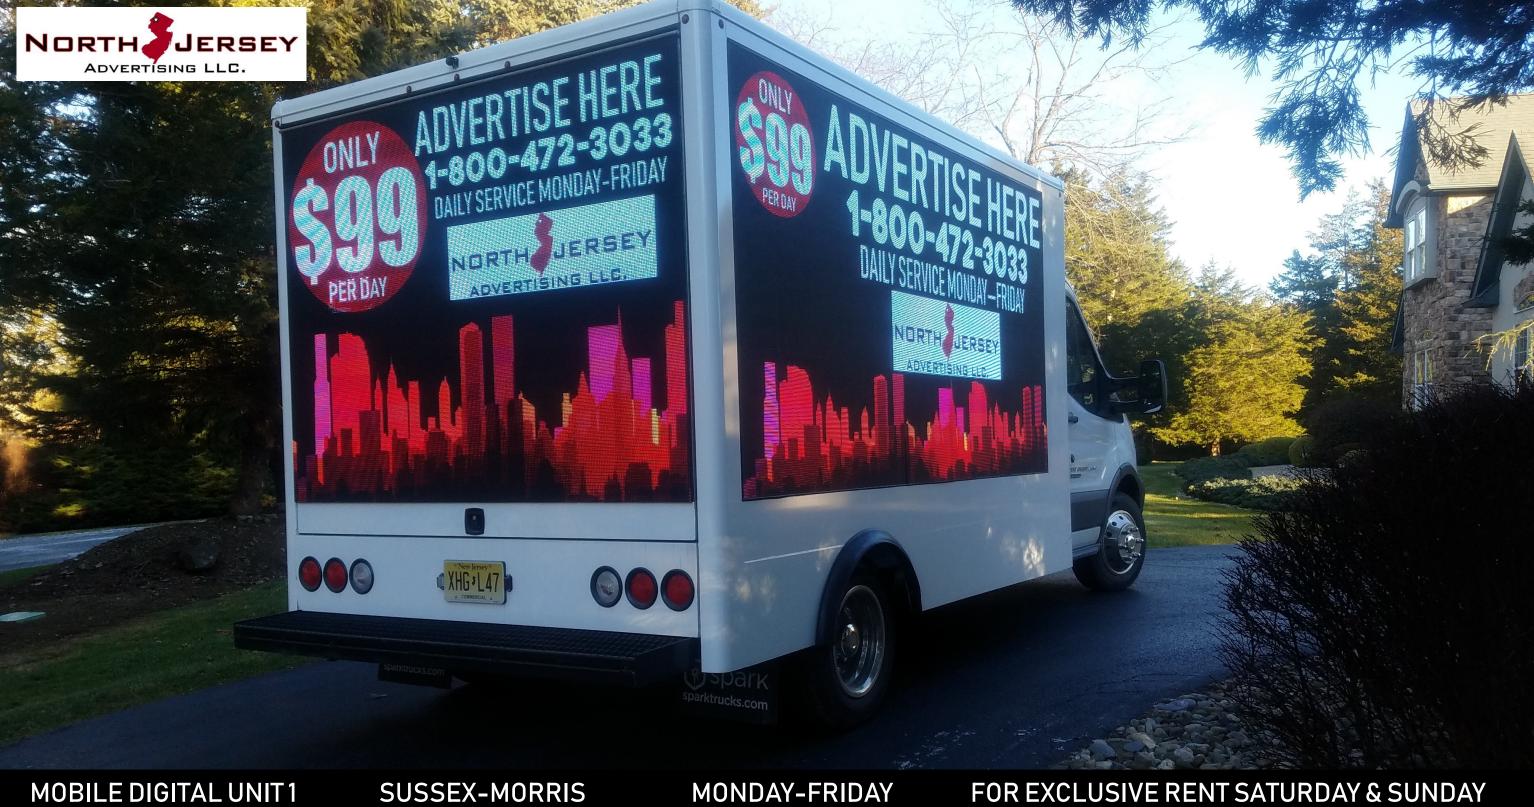

RT 21 N/S DIGITAL DISPLAY 80,000 VEHICLES.DAY
REQUEST RATES
229 MAIN STREET BELLEVILLE, NJ 07109

RT 46 EAST AND WEST LODI, NJ 65,000 VEHICLES/DAY M-W-F (8 SECOND AD) \$750/MONTH

SUSSEX AND MORRIS (M-F) 7AM-3PM

500,000 VEHICLES/DAY +

M-W-F (10 SECOND AD) \$750/MONTH

5 DAYS/WEEK (10 SECOND AD) \$1,250/MONTH

**CONTACT NORTH JERSEY ADVERTISING TODAY** WWW.NORTHJERSEYADVERTISING.COM 1-800-472-3033