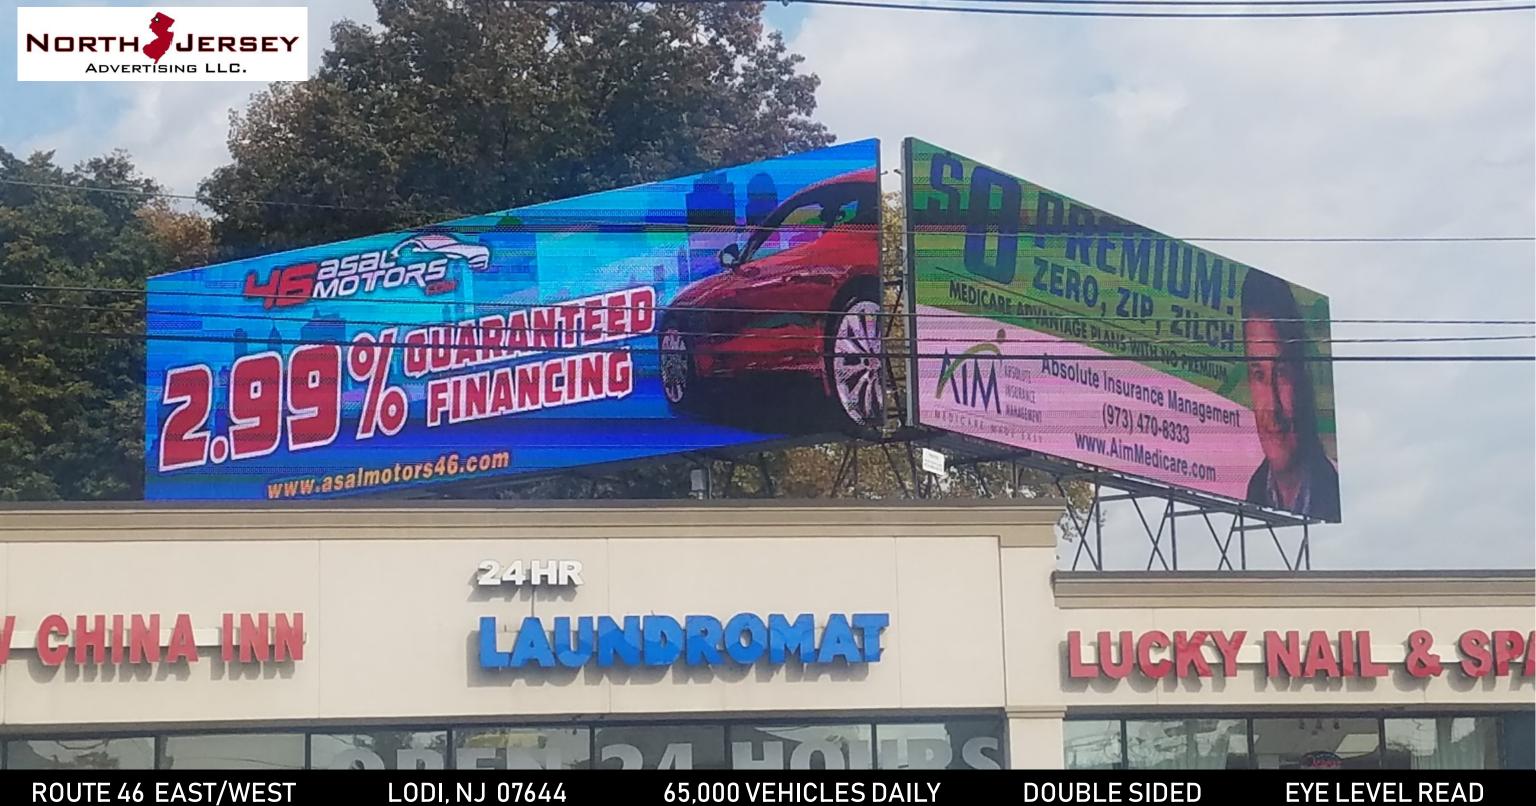

**BILLBOARD #76382** 

80,000 VEHICLES DAILY

**DOUBLE SIDED** 

16MM FORMETCO DISPLAY

LIVE AREA OF DISPLAY 14' X 48'

30' FROM CURB

**ROUTE 46 EAST/WEST** 

**DOUBLE SIDED** 

16MM DIGITAL DISPLAY LIVE AREA OF DISPLAY 14' X 48'

20' FROM CURB

CAPTIVATE YOUR CUSTOMERS WITH NORTH JERSEY'S ONLY DIGITAL TRUCK IN DAILY CIRCULATION

RT 15 NORTH (LAKE HOPATCONG)

30,000 VEHICLES/DAY

M-W-F (8 SECOND AD) \$450/MONTH 7 DAYS/WEEK (8 SECOND AD) \$700/MONTH