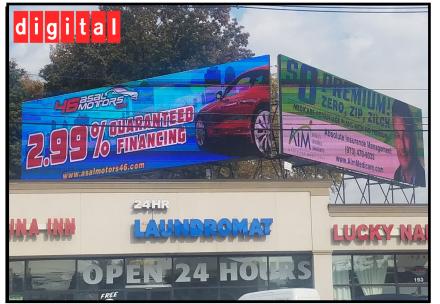

**BILLBOARD #76382** 

80,000 VEHICLES DAILY

**DOUBLE SIDED** 

16MM FORMETCO DISPLAY

LIVE AREA OF DISPLAY 14' X 48'

30' FROM CURB

**ROUTE 46 EAST/WEST** 

**DOUBLE SIDED** 