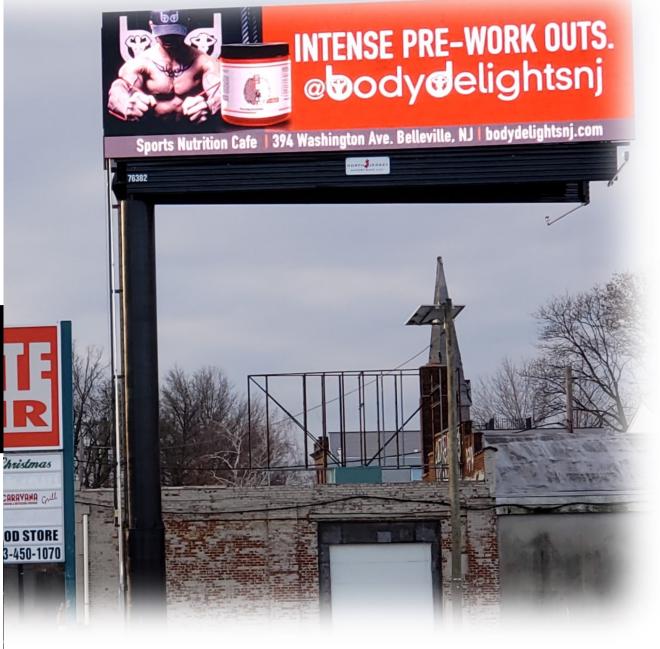

**BILLBOARD #76382** 

80,000 VEHICLES DAILY

**DOUBLE SIDED** 

16MM FORMETCO DISPLAY

LIVE AREA OF DISPLAY 14' X 48'

30' FROM CURB

**ROUTE 46 EAST/WEST** 

**DOUBLE SIDED** 