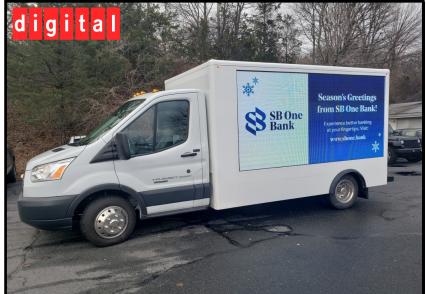

16MM DIGITAL DISPLAY LIVE AREA OF DISPLAY 14' X 48'

20' FROM CURB

CAPTIVATE YOUR CUSTOMERS WITH NORTH JERSEY'S ONLY DIGITAL TRUCK IN DAILY CIRCULATION

RT 15 NORTH (LAKE HOPATCONG)

30,000 VEHICLES/DAY

M-W-F (8 SECOND AD) \$450/MONTH 7 DAYS/WEEK (8 SECOND AD) \$700/MONTH