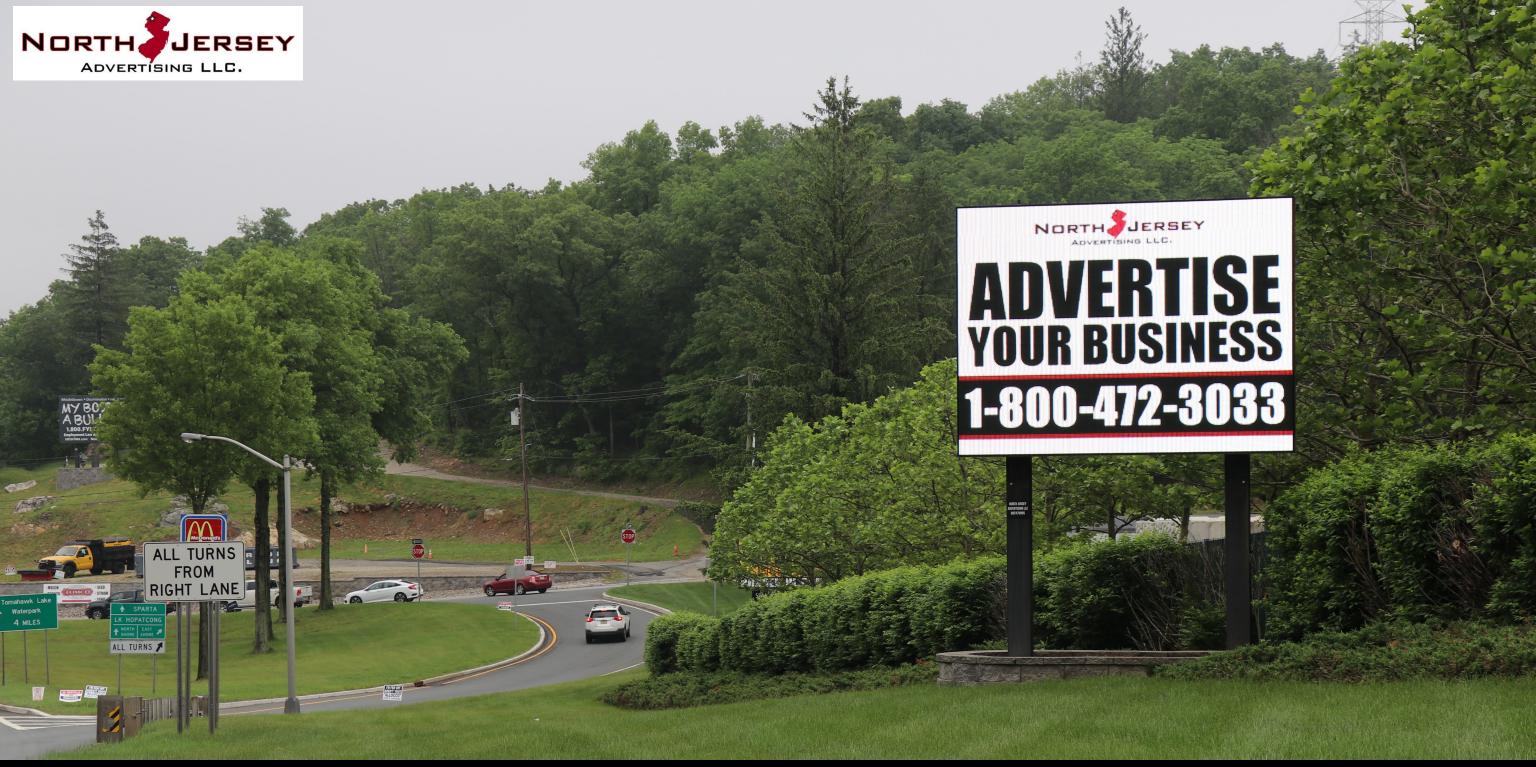

ROUTE 15 NORTH LAKE HOPAT

LAKE HOPATCONG, NJ 07849

**BILLBOARD #70449** 

24,000 VEHICLES DAILY

RIGHT HAND READ

12MM WATCHFIRE DISPLAY

LIVE AREA OF DISPLAY 8'5" X 12'2"

50' FROM CURB