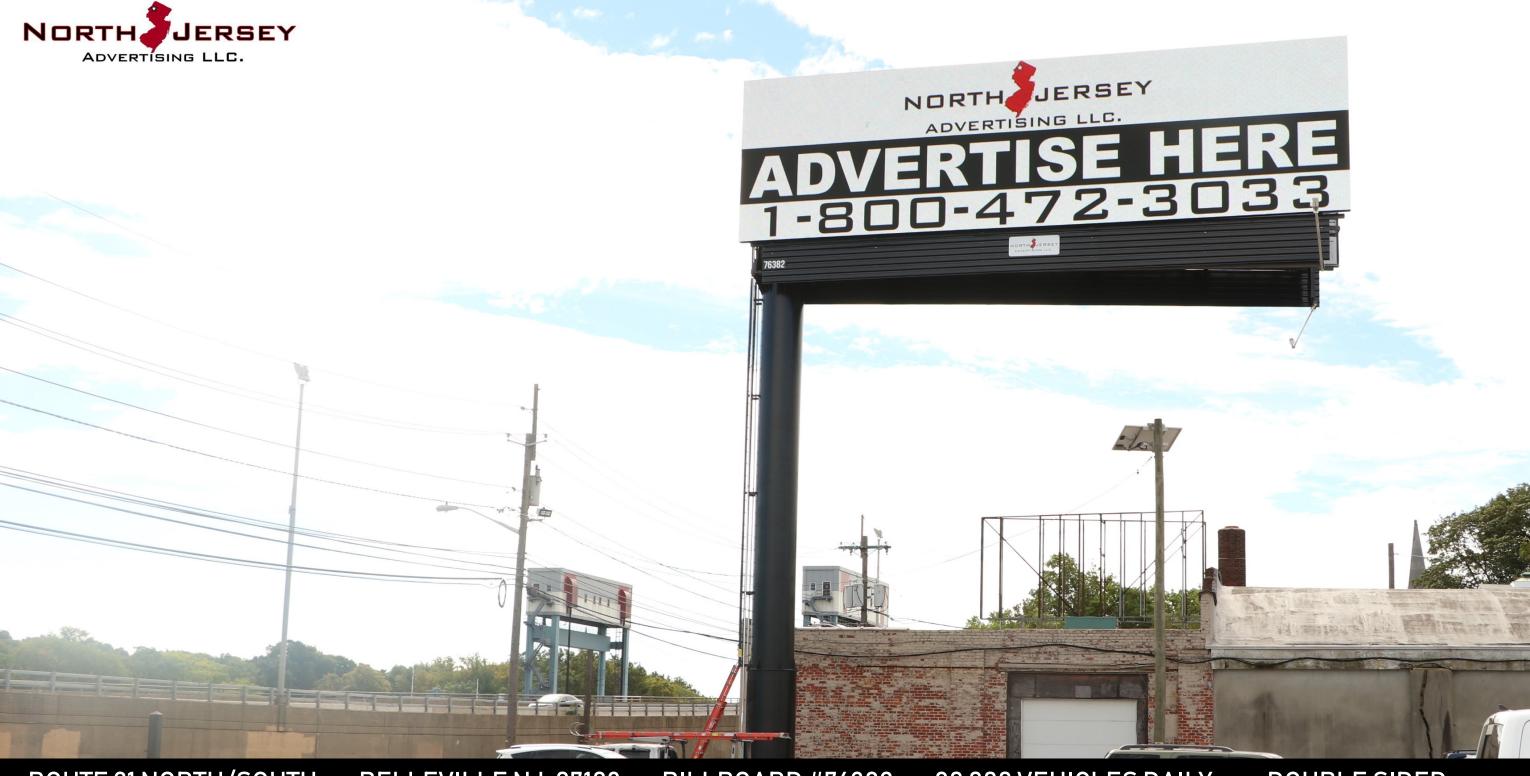

**BILLBOARD #76382** 

80,000 VEHICLES DAILY

**DOUBLE SIDED** 

16MM FORMETCO DISPLAY

LIVE AREA OF DISPLAY 14' X 48'

30' FROM CURB

**ROUTE 46 EAST/WEST** 

**DOUBLE SIDED** 

RT 21 N/S DIGITAL DISPLAY 80,000 VEHICLES.DAY
REQUEST RATES
229 MAIN STREET BELLEVILLE, NJ 07109

RT 46 EAST AND WEST LODI, NJ 65,000 VEHICLES/DAY M-W-F (8 SECOND AD) \$750/MONTH

SUSSEX AND MORRIS (M-F) 7AM-3PM