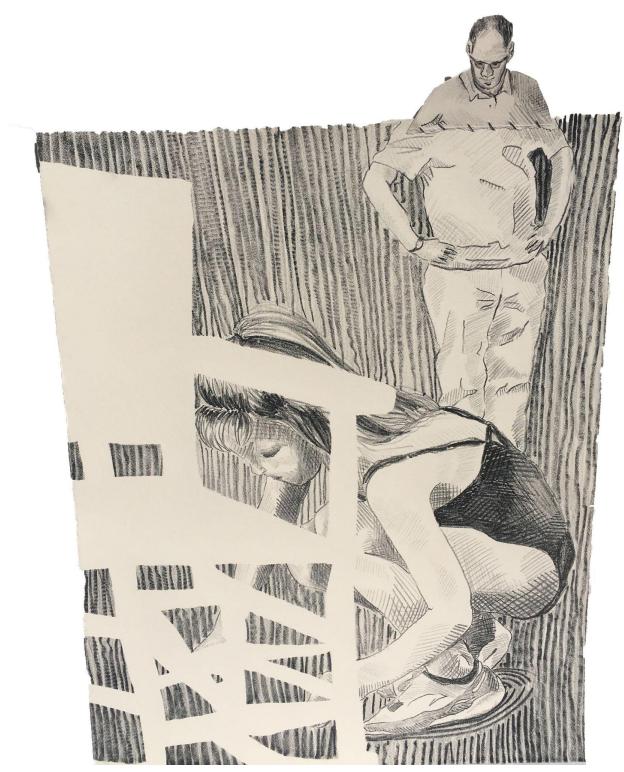

What Do You Think? Lithograph 17.75"x15" 2020

Too Tight Oil on Panel 30.5"x31" 2020

Too Tight Detail

Foolish Oil on Shaped Panel 27"x22"

Cornered Oil on Shaped Panel 30"x45" 2020

Putting It Into Action Oil on Shaped Panel 55.5"x19.25" 2020