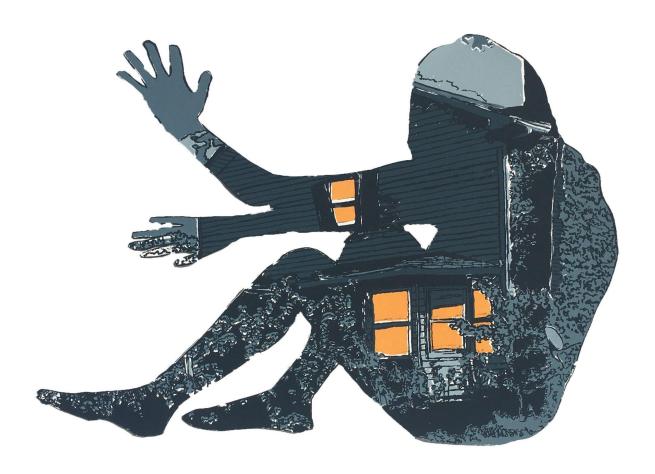

Some Small Thing Vinyl and Oil on Shaped Panel 80"x30.5" 2020

Some Small Thing Detail

Removal of Self Screenprint 15"x10.5" 2020

Forced Introspection Oil on Panel 24"x24" 2019

Expectation Lithograph 12.5"x17.5" 2019