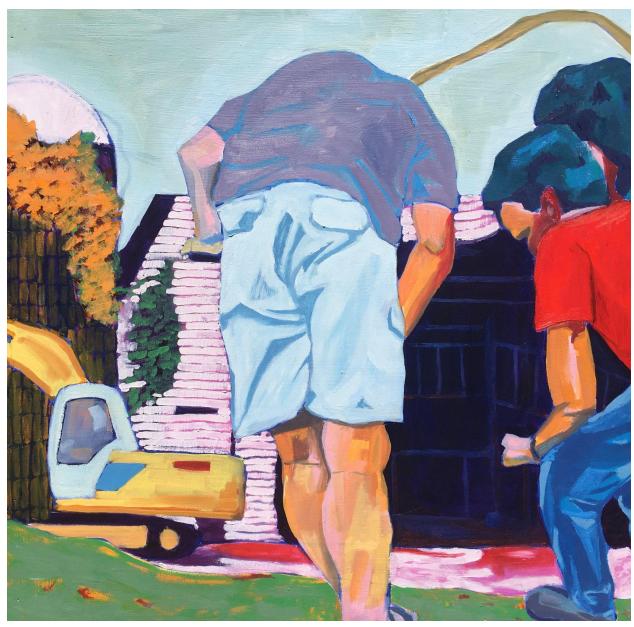

What Do You Think? Lithograph 17.75"x15" 2020

Too Tight Oil on Panel 30.5"x31" 2020

Too Tight Detail

Foolish Oil on Shaped Panel 27"x22"

Cornered Oil on Shaped Panel 30"x45" 2020

Putting It Into Action Oil on Shaped Panel 55.5"x19.25" 2020