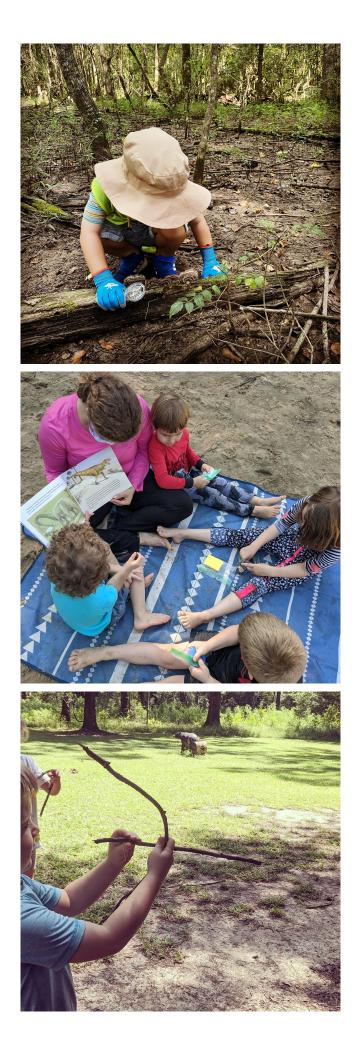

Throughout the day little learners will have the opportunity to develop literacy and math skills while also learning to protect and appreciate nature. Our learners will participate in nature hikes, read alouds, and journaling all while investigating the great outdoors.