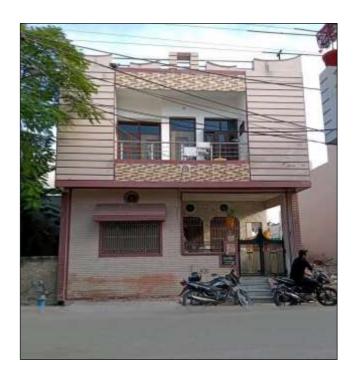

## **ADDRESS CHECK**

| DETAILS                     | ANTECEDENTS VERIFIED                                                                                                                                                     |
|-----------------------------|--------------------------------------------------------------------------------------------------------------------------------------------------------------------------|
| Candidate Name              | Dummy                                                                                                                                                                    |
| Father's Name               | Prahalad Rai Sen                                                                                                                                                         |
| Complete Address            | B-65, Vidhyut Nagar, Nehur Road, Near Naamdev Dharmashala,<br>Bhilwara-311001, Rajasthan                                                                                 |
| Prominent Landmark          | Near Naamdev Dharmashala                                                                                                                                                 |
| Residence Status            | Owned                                                                                                                                                                    |
| Period of Stay              | 1999 to Till Date                                                                                                                                                        |
| Person met on the address   | Recipient Undisclosed                                                                                                                                                    |
| Relation with the candidate | Self                                                                                                                                                                     |
| Contact Number              | Number Undisclosed                                                                                                                                                       |
| Mode Of Verification        | Written                                                                                                                                                                  |
| Date of Verification        | 07 <sup>th</sup> Jan 2020                                                                                                                                                |
| Status                      | Green                                                                                                                                                                    |
| Final Disposition           | There is no disparity between the stated and the verified antecedents and no other negative observations were reported Hence Address verification is forwarded as Green. |
|                             | Please Find Below: Annexure 4 (i) (ii)Attached                                                                                                                           |

### **ANNEXURE 4 – ADDRESS VERIFICATION (i)**