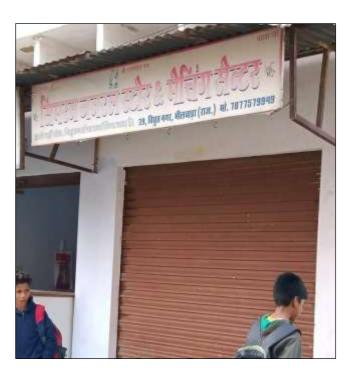

## **ADDRESS CHECK**

| DETAILS                     | ANTECEDENTS VERIFIED                                                                                                                                                     |
|-----------------------------|--------------------------------------------------------------------------------------------------------------------------------------------------------------------------|
| Candidate Name              | Dummy                                                                                                                                                                    |
| Father's Name               | Prahalad Rai Sen                                                                                                                                                         |
| Complete Address            | B-65, Vidhyut Nagar, Nehur Road, Near Naamdev Dharmashala,<br>Bhilwara-311001, Rajasthan                                                                                 |
| Prominent Landmark          | Near Naamdev Dharmashala                                                                                                                                                 |
| Residence Status            | Owned                                                                                                                                                                    |
| Period of Stay              | 1999 to Till Date                                                                                                                                                        |
| Person met on the address   | Recipient Undisclosed                                                                                                                                                    |
| Relation with the candidate | Self                                                                                                                                                                     |
| Contact Number              | Number Undisclosed                                                                                                                                                       |
| Mode Of Verification        | Written                                                                                                                                                                  |
| Date of Verification        | 07 <sup>th</sup> Jan 2020                                                                                                                                                |
| Status                      | Green                                                                                                                                                                    |
| Final Disposition           | There is no disparity between the stated and the verified antecedents and no other negative observations were reported Hence Address verification is forwarded as Green. |
|                             | Please Find Below: Annexure 4 (i) (ii)Attached                                                                                                                           |

## **ANNEXURE 4 – ADDRESS VERIFICATION. (ii)**