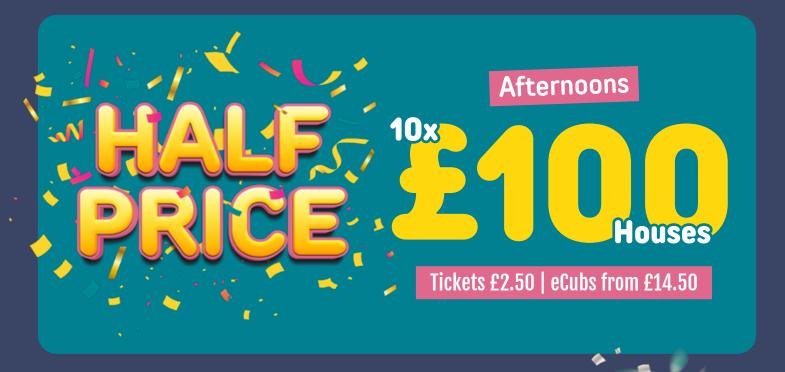

# Thursdays in Juné

**Afternoons** 

10x

Houses

Tickets £2 | eCubs from £14

Evenings

10x Houses

Tickets £2 | eCubs from £16