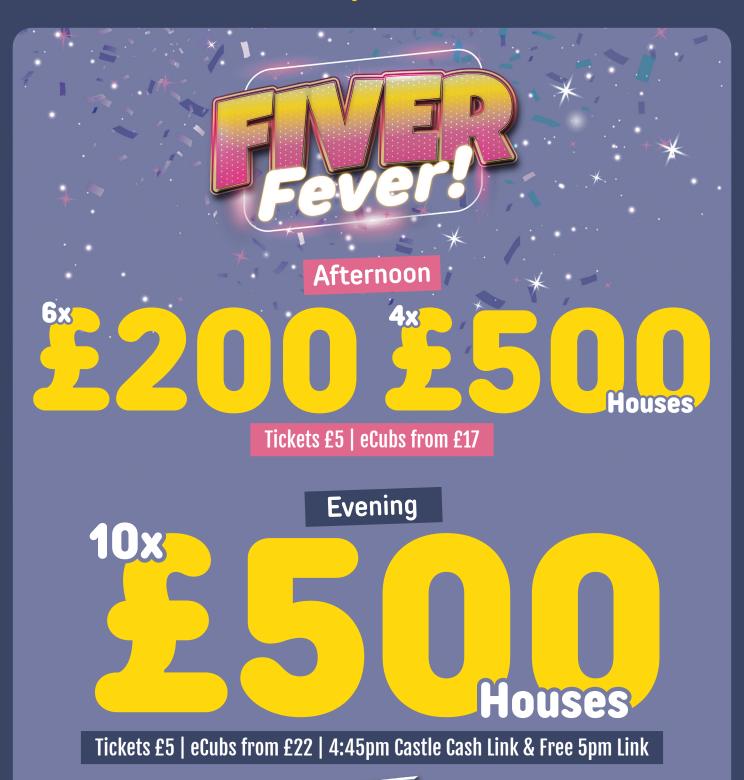

Q castle.bingo

**Evening** 

5 Chouses

Tickets £5

eCubs from £17





Monday, 9th 16th & 23rd June



Monday 9th **Afternoon** 

Houses

Tickets £3 | eCubs from £13

Monday 16th **Afternoon** 

10x Houses

Tickets £4 | eCubs from £13

Monday 23rd Afternoon

**10**x Houses

Tickets £5 | eCubs from £13













Monday, 9th 16th & 23rd June



Monday 9th

Evening

10x Houses

Tickets £3 | eCubs from £14

Monday 16th
Evening



Tickets £4 | eCubs from £14

Monday 23rd
Evening

25 5 Houses

Tickets £5 | eCubs from £17















Thursdays in Juné



MEAL



Afternoons



Tickets £2 | eCubs from £13

Evenings

10x Houses

Tickets £2 | eCubs from £14













#### Saturday 14th 21st & 28th June

















#### Friday 6th & Sunday 8th June















## Saturday 7th June















#### Wednesday 25th June



#### LF PRICE £50,000

**AFTERNOON & EVENING** £1 FOR 5

IACKPOTS



Afternoon

10x

Tickets £2.50 | eCubs from £11

Evening

10x

10x Houses

Tickets £5 | eCubs from £17

















## Sunday 29th June















#### IN JACKPOTSMUST BE WON

BY THE PERSON CALLING A VALID FULL HOUSE ON THE LOWEST NUMBER OF CALLS

**SUNDAY EVENING** 29<sup>™</sup>JUNE

**TICKETS** £2 FOR 5

£1,000 & £100 **JACKPOTS STILL AVAILABLE** 



nationalbingo.co.uk



(18+) GambleAware

All players must be aged 18 or over. The National Bingo Game is played under the provisions of The Gambling Act 2005 and National Bingo Game Rules apply. Players should always gamble responsibly and play within their limits. For more information please visit www.GambleAware.org Addit