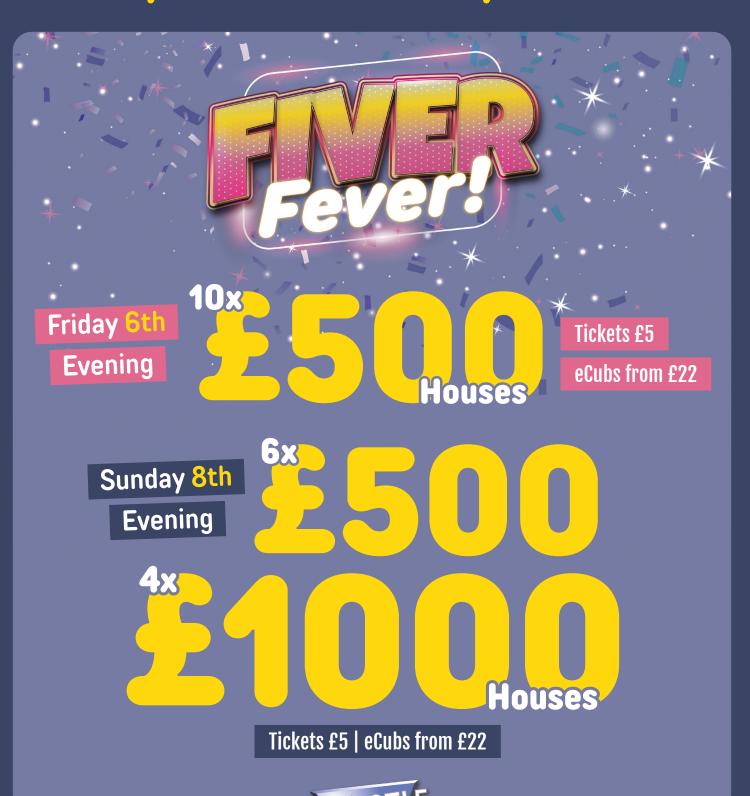

ouses

Tickets £5 | eCubs from £17

Q castle.bingo

**Evening** 

5 Chouses

Tickets £5

eCubs from £17





Monday, 9th 16th & 23rd June



Monday 9th **Afternoon** 

Houses

Tickets £3 | eCubs from £13

Monday 16th **Afternoon** 

10x Houses

Tickets £4 | eCubs from £13

Monday 23rd Afternoon

**10**x Houses

Tickets £5 | eCubs from £13













Monday, 9th 16th & 23rd June



Monday 9th

Evening

10x Houses

Tickets £3 | eCubs from £14

Monday 16th
Evening



Tickets £4 | eCubs from £14

Monday 23rd
Evening

25 5 Houses

Tickets £5 | eCubs from £17















Thursdays in Juné



MEAL



Afternoons



Tickets £2 | eCubs from £13

Evenings

10x Houses

Tickets £2 | eCubs from £14













#### Saturday 14th 21st & 28th June

















#### Friday 6th & Sunday 8th June















## Saturday 7th June















#### Wednesday 25th June



#### LF PRICE £50,000

**AFTERNOON & EVENING** £1 FOR 5

IACKPOTS



Afternoon

10x

Tickets £2.50 | eCubs from £11

Evening

10x

10x Houses

Tickets £5 | eCubs from £17

















## Sunday 29th June















#### IN JACKPOTSMUST BE WON

BY THE PERSON CALLING A VALID FULL HOUSE ON THE LOWEST NUMBER OF CALLS

**SUNDAY EVENING** 29<sup>™</sup>JUNE

**TICKETS** £2 FOR 5

£1,000 & £100 **JACKPOTS STILL AVAILABLE** 



nationalbingo.co.uk



(18+) GambleAware

All players must be aged 18 or over. The National Bingo Game is played under the provisions of The Gambling Act 2005 and National Bingo Game Rules apply. Players should always gamble responsibly and play within their limits. For more information pl